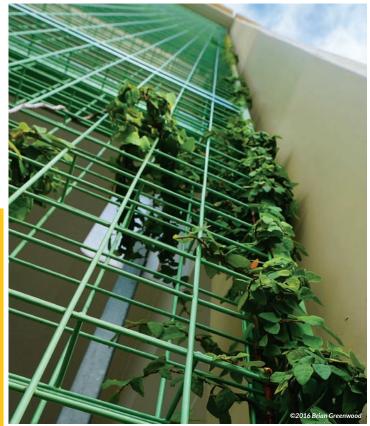

# LIVING SCREEN®

Living Screen<sup>®</sup> by The Western Group provides a rigid framework for climbing vines. Constructed of welded steel wire, this modular trellis system unites nature with the built environment. Living Screen<sup>®</sup> panels may be wall-mounted to existing or new construction or may be postmounted as fences or partitions. Our panels are designed specifically for your project: the size, shape and finishes will meet your exact needs.

Adding greenery to your design has many benefits: improved air quality, natural shading and cooling, noise and pollution reduction are among them. Vegetation adds aesthetic value – both the building and the landscape are enhanced when more plants are present.