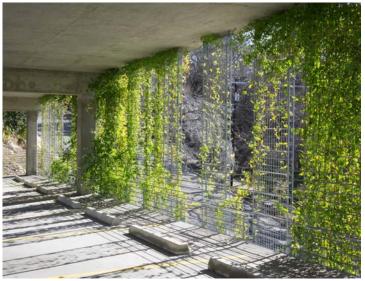

# LIVING SCREEN®

Living Screen<sup>®</sup> by The Western Group provides a rigid framework for climbing vines. Constructed of welded steel wire, this modular trellis system unites nature with the built environment. Living Screen<sup>®</sup> panels may be wall-mounted to existing or new construction or may be postmounted as fences or partitions. Our panels are designed specifically for your project: the size, shape and finishes will meet your exact needs.

Adding greenery to your design has many benefits: improved air quality, natural shading and cooling, noise and pollution reduction are among them. Vegetation adds aesthetic value – both the building and the landscape are enhanced when more plants are present.

Sabre Springs/Peñasquitos Transit Station - San Diego, CA