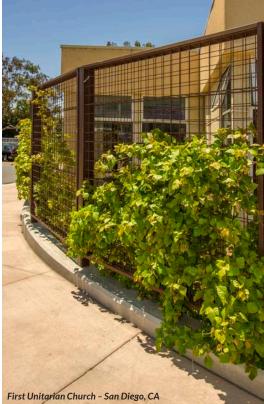

# LIVING SCREEN®

Living Screen<sup>®</sup> by The Western Group provides a rigid framework for climbing vines. Constructed of welded steel wire, this modular trellis system unites nature with the built environment. Living Screen<sup>®</sup> panels may be wall-mounted to existing or new construction or may be postmounted as fences or partitions. Our panels are designed specifically for your project: the size, shape and finishes will meet your exact needs.

Adding greenery to your design has many benefits: improved air quality, natural shading and cooling, noise and pollution reduction are among them. Vegetation adds aesthetic value – both the building and the landscape are enhanced when more plants are present.