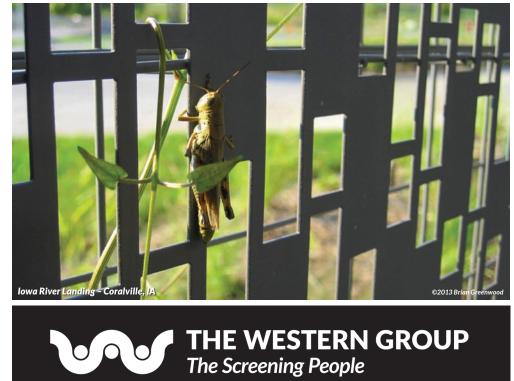

# LIVING SCREEN®

Living Screen<sup>®</sup> by The Western Group provides a rigid framework for climbing vines. Constructed of welded steel wire, this modular trellis system unites nature with the built environment. Living Screen<sup>®</sup> panels may be wall-mounted to existing or new construction or may be postmounted as fences or partitions. Our panels are designed specifically for your project: the size, shape and finishes will meet your exact needs.

Adding greenery to your design has many benefits: improved air quality, natural shading and cooling, noise and pollution reduction are among them. Vegetation adds aesthetic value – both the building and the landscape are enhanced when more plants are present.