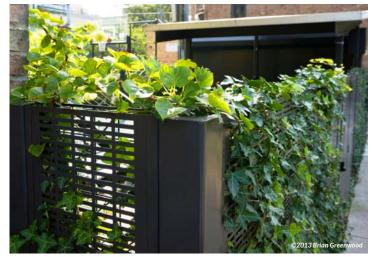

# LIVING SCREEN®

Living Screen<sup>®</sup> by The Western Group provides a rigid framework for climbing vines. Constructed of welded steel wire, this modular trellis system unites nature with the built environment. Living Screen<sup>®</sup> panels may be wall-mounted to existing or new construction or may be postmounted as fences or partitions. Our panels are designed specifically for your project: the size, shape and finishes will meet your exact needs.

Adding greenery to your design has many benefits: improved air quality, natural shading and cooling, noise and pollution reduction are among them. Vegetation adds aesthetic value – both the building and the landscape are enhanced when more plants are present.

> Call us at **844.894.2724** (844.TWG.ARCH) Email us at **livingscreen@thewesterngroup.com** Learn more at **www.architecturalwire.com**

737 Willow Residence - Chicago, IL

The Think Tank Parking Structure - Austin, TX