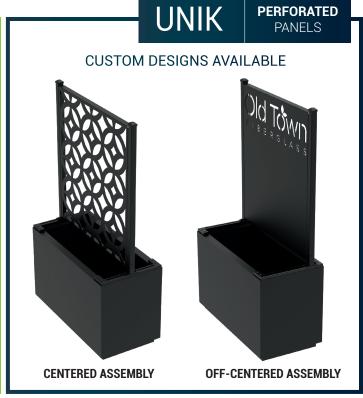

# OMEGA TERRA PLANTER

This product is available with 2 standard systems both powder coated in standard or optional colors:

You have the choice to install your fence either centered on the Omega Terra Planter or opt for an off-center assembly, allowing for the creation of various styles, designs and colors.

### Installation Tips:

This system allows you to slide the panels to the edge of the planter to make planting easy. You can increase your planting area by leaving the UNIK panels on the edge of the planter or have it centered for planting on both sides. The ECO is intended to support vine growth and is encouraged to be used in the center of the planter with the vines installed between the 2 panels. Make sure the V-bends are pointing towards one another to assist the vines from jumping from one panel to the other.