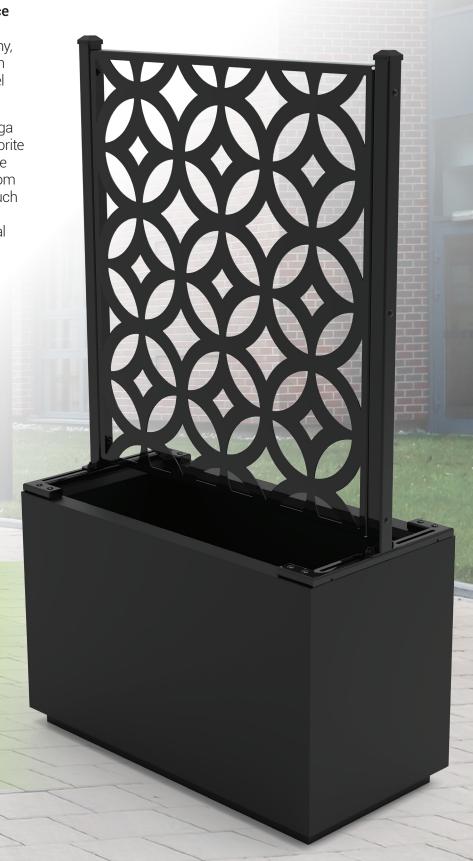

# OMEGA TERRA PLANTER

Elevate your space with the **NEW Omega II Fence Systems®** product. The sleek fiberglass **Omega Terra Planter** are made by the reputable company,
Old Town Fiberglass, and now come with a green
screen option (ECO) or the UNIK perforated panel
for design accents, shading and privacy.

Whether indoors or outdoors, these stylish Omega Terra Planter are designed to showcase your favorite plants and create an enjoyable space with as little or as much privacy as you would like! Choose from using the exclusive Omega UNIK design for a touch of flair or go green and let the vines climb on the Omega ECO fence. Both settings will offer natural shading and privacy at a competitive price.