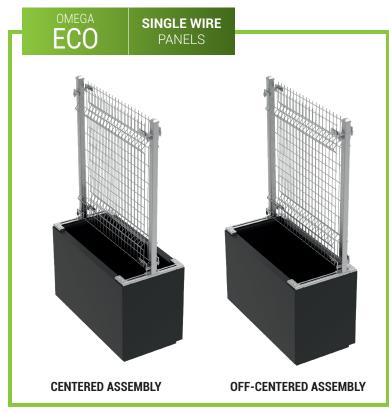

# OMEGA TERRA PLANTER

This product is available with 2 standard systems both powder coated in standard or optional colors:

You have the choice to install your fence either centered on the Omega Terra Planter or opt for an off-center assembly, allowing for the creation of various styles, designs and colors.

### Installation Tips:

This system allows you to slide the panels to the edge of the planter to make planting easy. You can increase your planting area by leaving the UNIK panels on the edge of the planter or have it centered for planting on both sides. The ECO is intended to support vine growth and is encouraged to be used in the center of the planter with the vines installed between the 2 panels. Make sure the V-bends are pointing towards one another to assist the vines from jumping from one panel to the other.