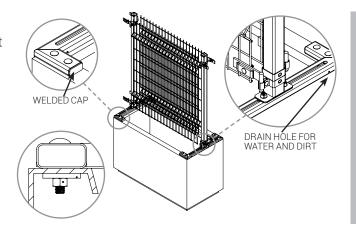

#### Installation made simple:

- Use 12 screws to connect the panel's base securely to the planter
- Attach the post to the base
- Install the panels using standard procedures
- Complete the installation by planting your plants