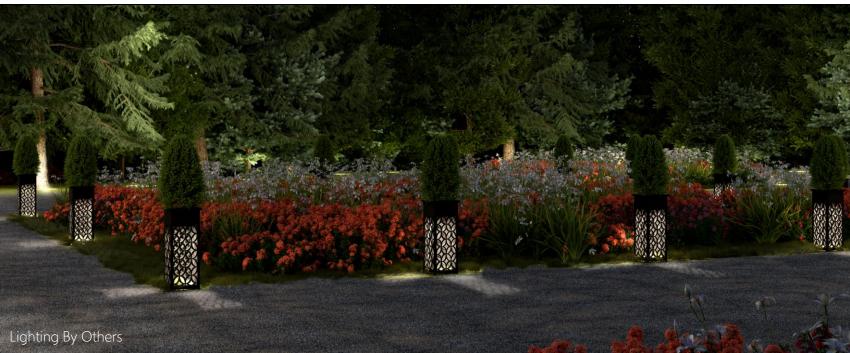

Imagine The Possibilities

Pathway lighting is taken to another level with the addition of our Designer Sleeve Series. Buyers can select any of our (80) standard designs or work with us to develop your own unique design.

The artistic panels are designed to slip over new or existing pathway lighting and by doing so produces a beautiful and unique lighting effect.

Imagine your Company logo or favorite sports team glowing down your pathway.

The sleeves ship flat and are then folded into a square where supplied fasteners and internal splines secure all corners.