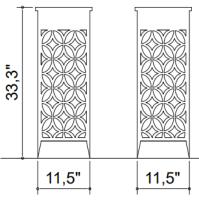

#### **Sleeve Features**

- (2) Standard Sizes
- (80) Standard Designs
- Available in Black or White PVC
- PVC is Paint Grade
- All Patterns are Customizable
- PVC Does Not Rot or Rust
- Quick and Easy to Assemble With Supplied Fasteners

## Standard Size (HxWxD)

- 23.4"x7"x7"
- MOQ

MSRP 1/4" Material Call For Pricing 24 Units

| FP05  | FP07                                                                      | FP09                                                   |                                                         | FP16  | T<br>T<br>T<br>T<br>T<br>T<br>T<br>T<br>T<br>T<br>T<br>T<br>T<br>T<br>T<br>T<br>T<br>T<br>T                                                                                                                                                                                                                                                                                                                                                                                                                                                                                                                                                                                                                                                                 | 101010<br>101010<br>101010<br>101010                          | FP37                                   | FP44  | FP51                                                                 | FP62  | FP69  | FP112                                                                                                                                                                                                                                                                                                                                                                                                                                                                                                                                                                                                                                                                                                                                                   | 器<br>器<br>器<br>器<br>器<br>器<br>器<br>器<br>器<br>器<br>器<br>器<br>器<br>器<br>器<br>器<br>器<br>器<br>器 | FP132                                                  | FP143 |
|-------|---------------------------------------------------------------------------|--------------------------------------------------------|---------------------------------------------------------|-------|-------------------------------------------------------------------------------------------------------------------------------------------------------------------------------------------------------------------------------------------------------------------------------------------------------------------------------------------------------------------------------------------------------------------------------------------------------------------------------------------------------------------------------------------------------------------------------------------------------------------------------------------------------------------------------------------------------------------------------------------------------------|---------------------------------------------------------------|----------------------------------------|-------|----------------------------------------------------------------------|-------|-------|---------------------------------------------------------------------------------------------------------------------------------------------------------------------------------------------------------------------------------------------------------------------------------------------------------------------------------------------------------------------------------------------------------------------------------------------------------------------------------------------------------------------------------------------------------------------------------------------------------------------------------------------------------------------------------------------------------------------------------------------------------|---------------------------------------------------------------------------------------------|--------------------------------------------------------|-------|
| FP144 | FP145                                                                     | FP161                                                  | FP179                                                   | FP184 | FP189                                                                                                                                                                                                                                                                                                                                                                                                                                                                                                                                                                                                                                                                                                                                                       | FP207                                                         | FP215                                  | FP218 | offorfice<br>increase<br>offorfice<br>increase<br>offorfice<br>FP232 | FP242 | FP269 | FP271                                                                                                                                                                                                                                                                                                                                                                                                                                                                                                                                                                                                                                                                                                                                                   | FP289                                                                                       | FP301                                                  | FP307 |
| FP318 | FP337                                                                     | 0000<br>0000<br>0000<br>0000<br>0000<br>10000<br>FP342 | FP353                                                   | FP361 | FP377                                                                                                                                                                                                                                                                                                                                                                                                                                                                                                                                                                                                                                                                                                                                                       | FP381                                                         | FP395                                  | FP401 | FP407                                                                | FP411 | FP440 | 600000<br>600000<br>600000<br>600000<br>600000<br>600000<br>600000<br>600000<br>600000<br>600000<br>600000<br>600000<br>600000<br>600000<br>600000<br>600000<br>600000<br>600000<br>600000<br>600000<br>600000<br>600000<br>600000<br>600000<br>600000<br>600000<br>600000<br>600000<br>600000<br>600000<br>600000<br>600000<br>600000<br>600000<br>600000<br>600000<br>600000<br>600000<br>600000<br>600000<br>600000<br>600000<br>600000<br>600000<br>600000<br>600000<br>600000<br>600000<br>600000<br>600000<br>600000<br>600000<br>600000<br>600000<br>600000<br>600000<br>600000<br>600000<br>600000<br>600000<br>600000<br>600000<br>600000<br>600000<br>600000<br>600000<br>600000<br>600000<br>600000<br>600000<br>600000<br>600000<br>6000000 | FP451                                                                                       | FP457                                                  | FP462 |
| FP469 | FP477                                                                     | FP484                                                  | FP491                                                   | FP493 | FP503                                                                                                                                                                                                                                                                                                                                                                                                                                                                                                                                                                                                                                                                                                                                                       | FP505                                                         | FP512                                  | FP519 | FP528                                                                | FP531 | FP538 | FP541                                                                                                                                                                                                                                                                                                                                                                                                                                                                                                                                                                                                                                                                                                                                                   | 00<br>00<br>00<br>00<br>FP543                                                               | ****<br>*****<br>******<br>*******<br>******<br>****** | FP549 |
|       | <u>*</u> ***<br>***<br>***<br>***<br>***<br>***<br>***<br>***<br>**<br>** | <b>FP555</b>                                           | 00000<br>000000<br>000000<br>000000<br>000000<br>000000 | FP567 | • • • • •<br>• • • • • • •<br>• • • • • • • • • • • • • • • • • • • • | 0000<br>0000<br>0000<br>0000<br>0000<br>0000<br>0000<br>FP569 | 中国中国中国中国中国中国中国中国中国中国中国中国中国中国中国中国中国中国中国 | FP575 | FP581                                                                | FP582 | FP592 | FP590                                                                                                                                                                                                                                                                                                                                                                                                                                                                                                                                                                                                                                                                                                                                                   | FP597                                                                                       | FP599                                                  | FP600 |