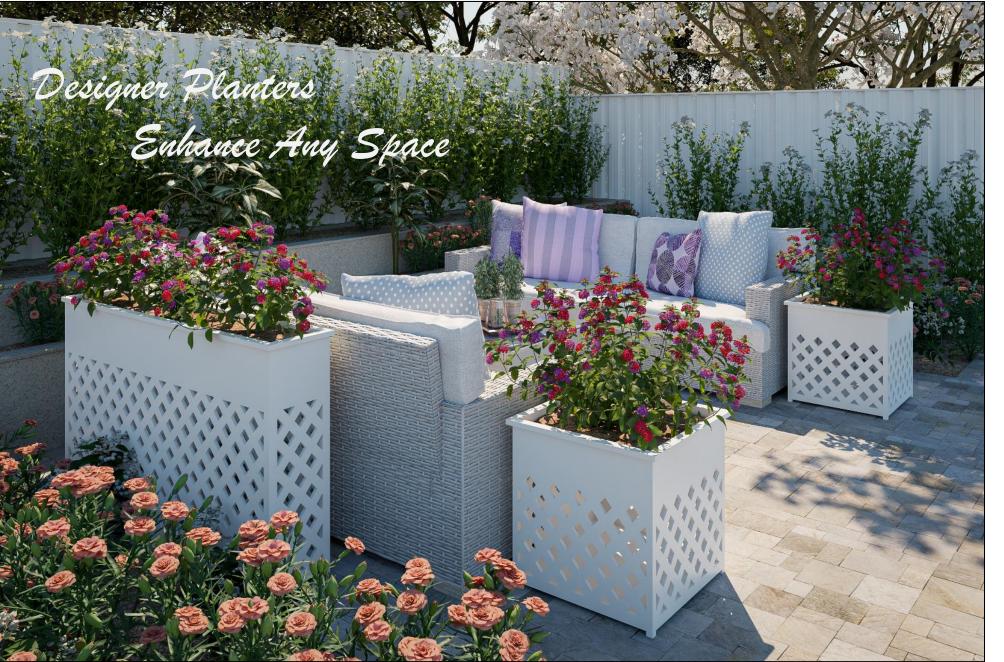

# FULLER Architectural Panels

Designer Planters. Artistic Pathway Lighting Sleeves.

> ← 22"22"x22" and 32"x60"x11.5" Pattern: FP549

> > 2009 Fairview Road #6731 Raleigh, North Carolina 27628 www.fullerap.com 919/720-4252