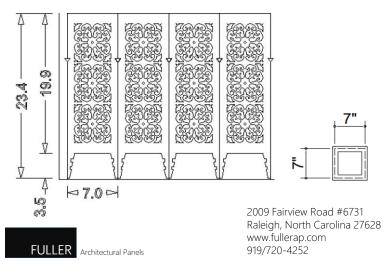

Pattern: FP44 ----

Standard Size (HxWxD)

#### xWxD)

- 33.3"X11.5"X11.5"
- MOQ:
- Includes Internal Planting Shelf

MSRP

Call For Pricing

3/4" Material

2 Units

FULLER Architectural Panels 2009 Fairview Road #6731

2009 Fairview Road #6731 Raleigh, North Carolina 27628 www.fullerap.com 919/720-4252

## Standard Size (HxWxD)

- 23.4"x7"x7"
- MOQ

MSRP 1/4" Material Call For Pricing 24 Units

| FP05  | FP07                                                                      | FP09                                                   |                                                         | FP16  | T<br>T<br>T<br>T<br>T<br>T<br>T<br>T<br>T<br>T<br>T<br>T<br>T<br>T<br>T<br>T<br>T<br>T<br>T                                                                                                                                                                                                                                                                                                                                                                                                                                                                                                                                                                                                                                                                 | 101010<br>101010<br>101010<br>101010                          | FP37                                   | FP44  | FP51                                                                 | FP62  | FP69  | FP112                                                                                                                                                                                                                                                                                                                                                                                                                                                                                                                                                                                                                                                                                                                                                   | 器<br>器<br>器<br>器<br>器<br>器<br>器<br>器<br>器<br>器<br>器<br>器<br>器<br>器<br>器<br>器<br>器<br>器<br>器 | FP132                                                  | FP143 |
|-------|---------------------------------------------------------------------------|--------------------------------------------------------|---------------------------------------------------------|-------|-------------------------------------------------------------------------------------------------------------------------------------------------------------------------------------------------------------------------------------------------------------------------------------------------------------------------------------------------------------------------------------------------------------------------------------------------------------------------------------------------------------------------------------------------------------------------------------------------------------------------------------------------------------------------------------------------------------------------------------------------------------|---------------------------------------------------------------|----------------------------------------|-------|----------------------------------------------------------------------|-------|-------|---------------------------------------------------------------------------------------------------------------------------------------------------------------------------------------------------------------------------------------------------------------------------------------------------------------------------------------------------------------------------------------------------------------------------------------------------------------------------------------------------------------------------------------------------------------------------------------------------------------------------------------------------------------------------------------------------------------------------------------------------------|---------------------------------------------------------------------------------------------|--------------------------------------------------------|-------|
| FP144 | FP145                                                                     | FP161                                                  | FP179                                                   | FP184 | FP189                                                                                                                                                                                                                                                                                                                                                                                                                                                                                                                                                                                                                                                                                                                                                       | FP207                                                         | FP215                                  | FP218 | offorfice<br>increase<br>offorfice<br>increase<br>offorfice<br>FP232 | FP242 | FP269 | FP271                                                                                                                                                                                                                                                                                                                                                                                                                                                                                                                                                                                                                                                                                                                                                   | FP289                                                                                       | FP301                                                  | FP307 |
| FP318 | FP337                                                                     | 0000<br>0000<br>0000<br>0000<br>0000<br>10000<br>FP342 | FP353                                                   | FP361 | FP377                                                                                                                                                                                                                                                                                                                                                                                                                                                                                                                                                                                                                                                                                                                                                       | FP381                                                         | FP395                                  | FP401 | FP407                                                                | FP411 | FP440 | 600000<br>600000<br>600000<br>600000<br>600000<br>600000<br>600000<br>600000<br>600000<br>600000<br>600000<br>600000<br>600000<br>600000<br>600000<br>600000<br>600000<br>600000<br>600000<br>600000<br>600000<br>600000<br>600000<br>600000<br>600000<br>600000<br>600000<br>600000<br>600000<br>600000<br>600000<br>600000<br>600000<br>600000<br>600000<br>600000<br>600000<br>600000<br>600000<br>600000<br>600000<br>600000<br>600000<br>600000<br>600000<br>600000<br>600000<br>600000<br>600000<br>600000<br>600000<br>600000<br>600000<br>600000<br>600000<br>600000<br>600000<br>600000<br>600000<br>600000<br>600000<br>600000<br>600000<br>600000<br>600000<br>600000<br>600000<br>600000<br>600000<br>600000<br>600000<br>600000<br>6000000 | FP451                                                                                       | FP457                                                  | FP462 |
| FP469 | FP477                                                                     | FP484                                                  | FP491                                                   | FP493 | FP503                                                                                                                                                                                                                                                                                                                                                                                                                                                                                                                                                                                                                                                                                                                                                       | FP505                                                         | FP512                                  | FP519 | FP528                                                                | FP531 | FP538 | FP541                                                                                                                                                                                                                                                                                                                                                                                                                                                                                                                                                                                                                                                                                                                                                   | 00<br>00<br>00<br>00<br>FP543                                                               | ****<br>*****<br>******<br>*******<br>******<br>****** | FP549 |
|       | <u>*</u> ***<br>***<br>***<br>***<br>***<br>***<br>***<br>***<br>**<br>** | <b>FP555</b>                                           | 00000<br>000000<br>000000<br>000000<br>000000<br>000000 | FP567 | • • • • •<br>• • • • • • •<br>• • • • • • • • • • • • • • • • • • • • | 0000<br>0000<br>0000<br>0000<br>0000<br>0000<br>0000<br>FP569 | 中国中国中国中国中国中国中国中国中国中国中国中国中国中国中国中国中国中国中国 | FP575 | FP581                                                                | FP582 | FP592 | FP590                                                                                                                                                                                                                                                                                                                                                                                                                                                                                                                                                                                                                                                                                                                                                   | FP597                                                                                       | FP599                                                  | FP600 |