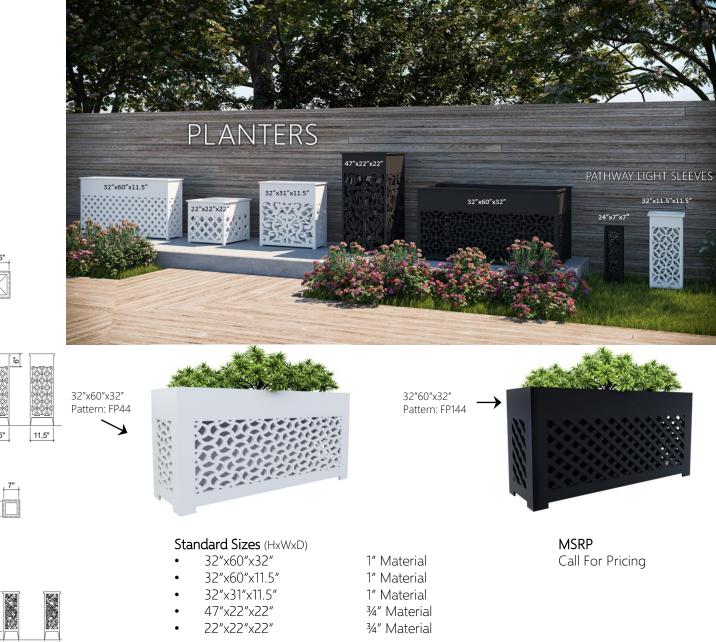

### **Planter Features**

- (5) Standard Sizes
- (80) Standard Designs
- Available in Black or White PVC
- PVC is Paint Grade with an Approved Primer Such as PPG BREAK-THROUGH®
- All Patterns and Sizes are Customizable
- Optional Frosted Acrylic Panels Available for Backlighting Specifications
- All Milling Options Available
- PVC Does Not Rot or Rust
- Quick and Easy to Assemble
- Assembly Straps Included
- Internal Self Draining Shelf Included
- Lightly Pressure Wash To Clean
- Designs and Dimensions Subject To Change Without Notice

Pattern: FP44 ----

Standard Size (HxWxD)

#### xWxD)

- 33.3"X11.5"X11.5"
- MOQ:
- Includes Internal Planting Shelf

MSRP

Call For Pricing

3/4" Material

2 Units

FULLER Architectural Panels 2009 Fairview Road #6731

2009 Fairview Road #6731 Raleigh, North Carolina 27628 www.fullerap.com 919/720-4252