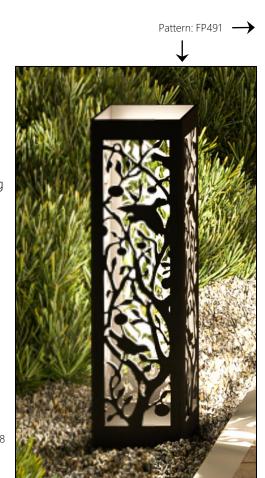

Imagine The Possibilities

Pathway lighting is taken to another level with the addition of our Designer Sleeve Series. Buyers can select any of our (80) standard designs or work with us to develop your own unique design.

The artistic panels are designed to slip over new or existing pathway lighting and by doing so produces a beautiful and unique lighting effect.

Imagine your Company logo or favorite sports team glowing down your pathway.

The sleeves ship flat and are then folded into a square where supplied fasteners and internal splines secure all corners.