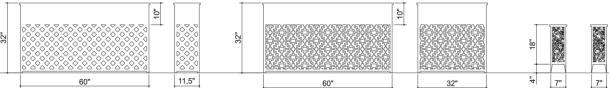

### **Planter Features**

- (5) Standard Sizes
- (80) Standard Designs
- Available in Black or White PVC
- PVC is Paint Grade with an Approved Primer Such as PPG BREAK-THROUGH®
- All Patterns and Sizes are Customizable
- Optional Frosted Acrylic Panels Available for Backlighting Specifications
- All Milling Options Available
- PVC Does Not Rot or Rust
- Quick and Easy to Assemble
- Assembly Straps Included
- Internal Self Draining Shelf Included
- Lightly Pressure Wash To Clean
- Designs and Dimensions Subject To Change Without Notice

Pattern: FP44 ----

Standard Size (HxWxD)