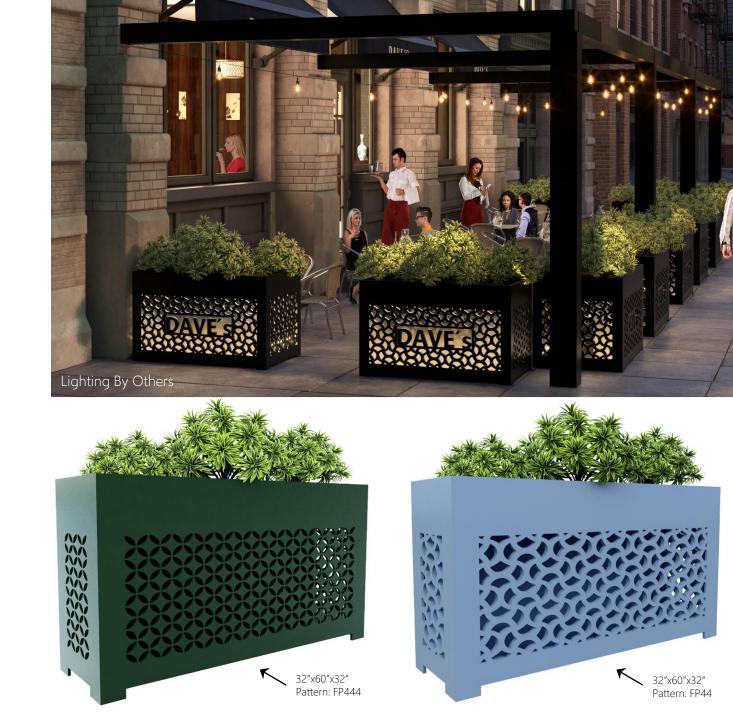

## Optional

• Factory Assembled

Anything 1s Possible

Custom designs and logos can be integrated into any of the panels.

Planters are shipped unassembled therefore allowing for simple on-site finishing.

Low voltage lighting of your choice can be placed inside the planter for added nighttime illumination.

Optional factory assembly is available.

Designer Planter By Day Artistic Pathway Light By Night

The planters are designed to slip over your path lighting which provides users the opportunity to add more color during the day and enhanced path lighting in the evening. The planters are designed with spikes on the base that hold the planter in position.

The artistic panels are designed to slip over new or existing pathway lighting and by doing so produces a beautiful and unique lighting effect.

Imagine your Company logo or favorite sports team glowing down your pathway.