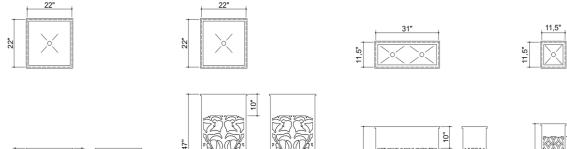

### **Planter Features**

- (5) Standard Sizes
- (80) Standard Designs
- Available in Black or White PVC
- PVC is Paint Grade with an Approved Primer Such as PPG BREAK-THROUGH®
- All Patterns and Sizes are Customizable
- Optional Frosted Acrylic Panels Available for Backlighting Specifications
- All Milling Options Available
- PVC Does Not Rot or Rust
- Quick and Easy to Assemble
- Assembly Straps Included
- Internal Self Draining Shelf Included
- Lightly Pressure Wash To Clean
- Designs and Dimensions Subject To Change Without Notice

Pattern: FP44 ----

Standard Size (HxWxD)

#### xWxD)

- 33.3"X11.5"X11.5"
- MOQ:
- Includes Internal Planting Shelf

MSRP

Call For Pricing

3/4" Material

2 Units

FULLER Architectural Panels 2009 Fairview Road #6731

2009 Fairview Road #6731 Raleigh, North Carolina 27628 www.fullerap.com 919/720-4252