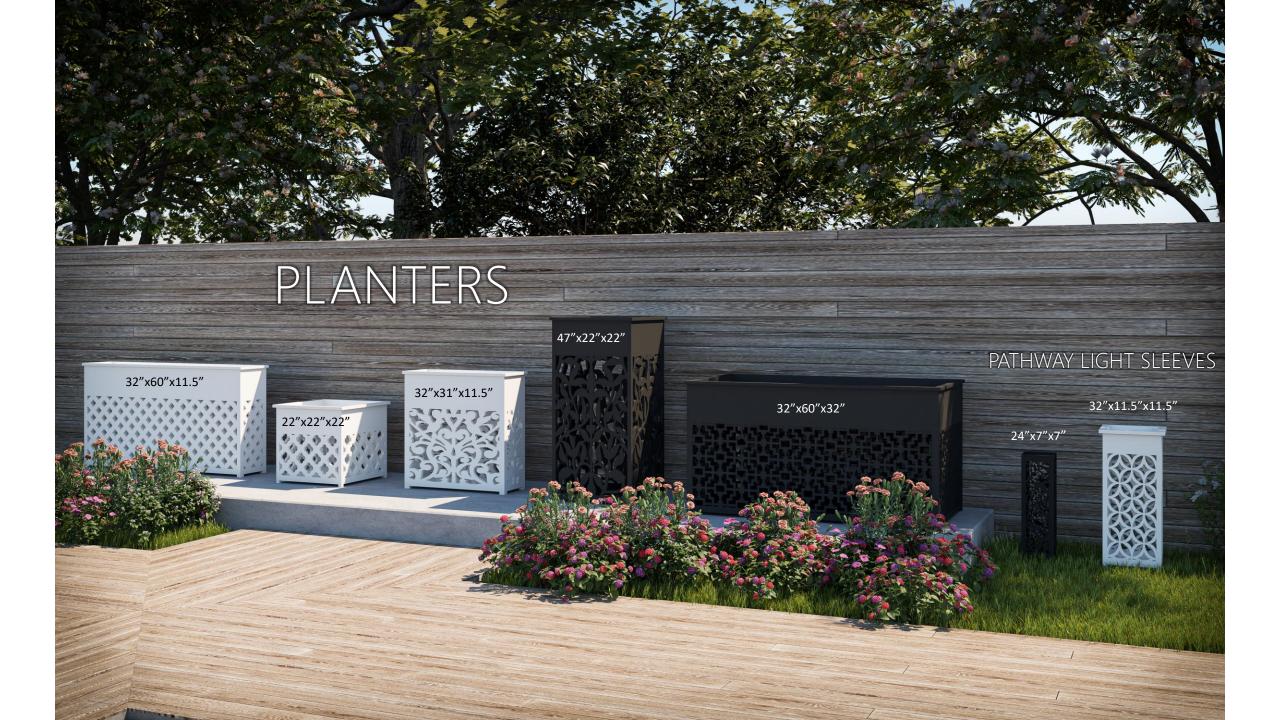

### **Planter Features**

- (5) Standard Sizes
- (80) Standard Designs
- Available in Black or White PVC
- PVC is Paint Grade with an Approved Primer Such as PPG BREAK-THROUGH®
- All Patterns and Sizes are Customizable
- Optional Frosted Acrylic Panels Available for Backlighting Specifications
- All Milling Options Available
- PVC Does Not Rot or Rust
- Quick and Easy to Assemble
- Assembly Straps Included
- Internal Self Draining Shelf Included
- Lightly Pressure Wash To Clean
- Designs and Dimensions Subject To Change Without Notice

#### **Sleeve Features**

- (2) Standard Sizes
- (80) Standard Designs
- Available in Black or White PVC
- PVC is Paint Grade
- All Patterns are Customizable
- PVC Does Not Rot or Rust
- Quick and Easy to Assemble With Supplied Fasteners