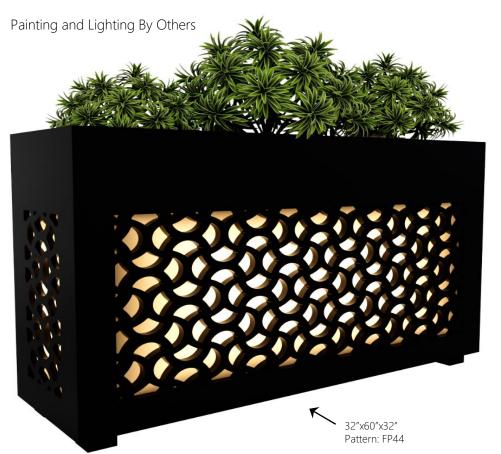

Pattern: FP44 ----

Standard Size (HxWxD)

#### xWxD)

- 33.3"X11.5"X11.5"
- MOQ:
- Includes Internal Planting Shelf

MSRP

Call For Pricing

3/4" Material

2 Units

FULLER Architectural Panels 2009 Fairview Road #6731

2009 Fairview Road #6731 Raleigh, North Carolina 27628 www.fullerap.com 919/720-4252