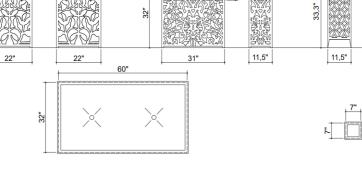

### **Planter Features**

- (5) Standard Sizes
- (80) Standard Designs
- Available in Black or White PVC
- PVC is Paint Grade with an Approved Primer Such as PPG BREAK-THROUGH®
- All Patterns and Sizes are Customizable
- Optional Frosted Acrylic Panels Available for Backlighting Specifications
- All Milling Options Available
- PVC Does Not Rot or Rust
- Quick and Easy to Assemble
- Assembly Straps Included
- Internal Self Draining Shelf Included
- Lightly Pressure Wash To Clean
- Designs and Dimensions Subject To Change Without Notice

Pattern: FP44 ----

Standard Size (HxWxD)