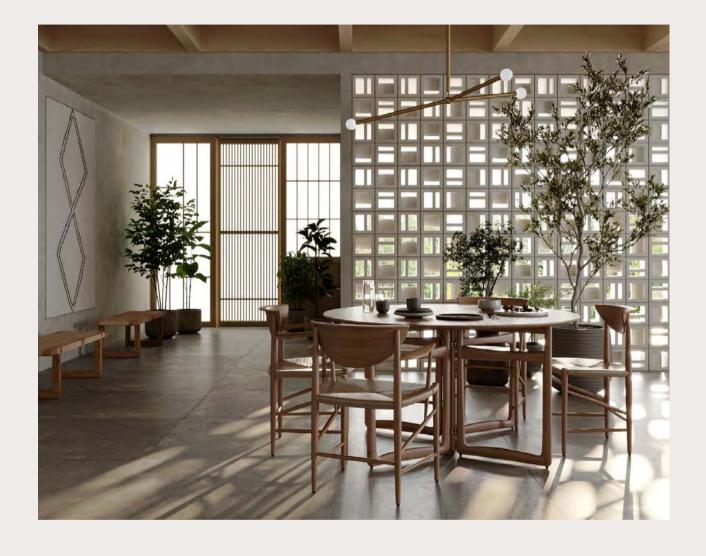

# Breeze Blocks

Elevate your designs with Jonite Breeze Blocks, an emblem of architectural sophistication within our exclusive stone composite product range. Enhance landscapes, hardscapes, and interiors across residential and commercial domains, embodying a vision of unmatched grace and allure.

With Jonite Breeze Blocks, seamlessly enhance your external hardscape, landscape, and interior projects across residential and commercial developments, transforming your creations into architectural marvels.

## **BREEZE BLOCKS**

PRODUCT SPECIFICATIONS ↓ Natural stone aesthetics Class 1 fire rating Low heat and water absorption

Anti-algae self cleaning

Bespoke customization

Discover limitless potential with ModuBloc: Quadra's artful rectangular openings blend seamlessly with Bevel's distinguished sloping profile. Unite these versatile breeze blocks to create custom configurations that