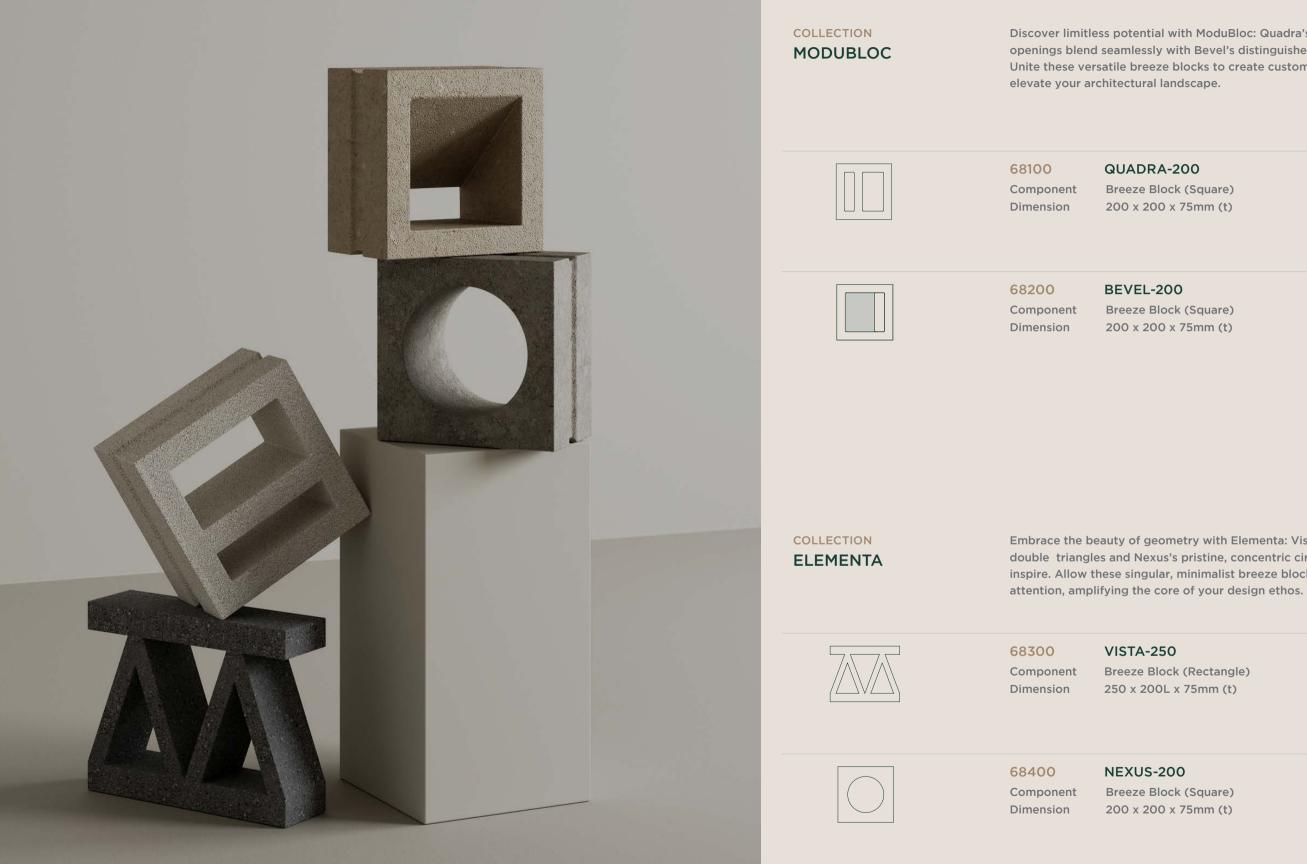

## **BREEZE BLOCKS**

PRODUCT SPECIFICATIONS ↓ Natural stone aesthetics Class 1 fire rating Low heat and water absorption

Anti-algae self cleaning

Bespoke customization

Discover limitless potential with ModuBloc: Quadra's artful rectangular openings blend seamlessly with Bevel's distinguished sloping profile. Unite these versatile breeze blocks to create custom configurations that

Embrace the beauty of geometry with Elementa: Vista's continuous double triangles and Nexus's pristine, concentric circle enchant and inspire. Allow these singular, minimalist breeze blocks to command

Breeze Block (Rectangle) 250 x 200L x 75mm (t)