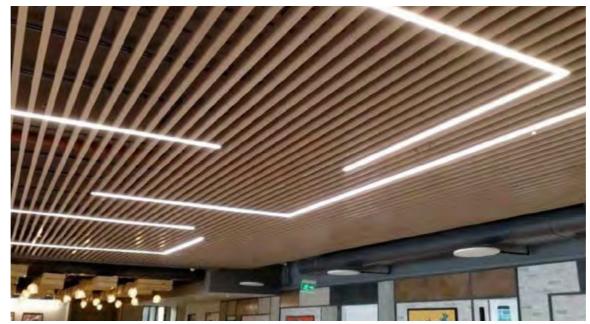

# Linear

The linear ceiling is handled in different widths and has the particularity of power alternate between different measures and generate combination of form. This product is useful in projects where a required aesthetic ceiling and let it be light, ventilated and acoustic.

### **APPLICATIONS**

Ceiling