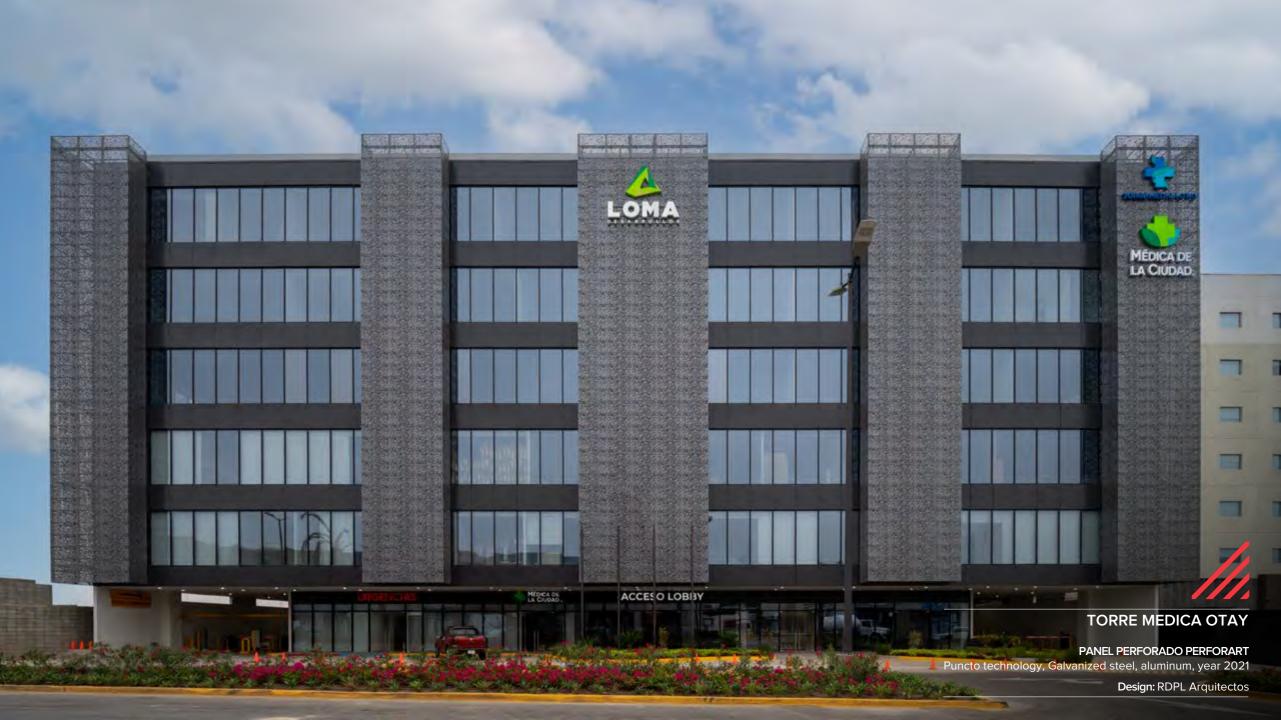

# **Perforart**

Combination of functionality and aesthetics: Perforart panels provide the necessary airflow and shade on the facade without sacrificing style or design.

Virtually any shape and pattern can be punched into the panels.