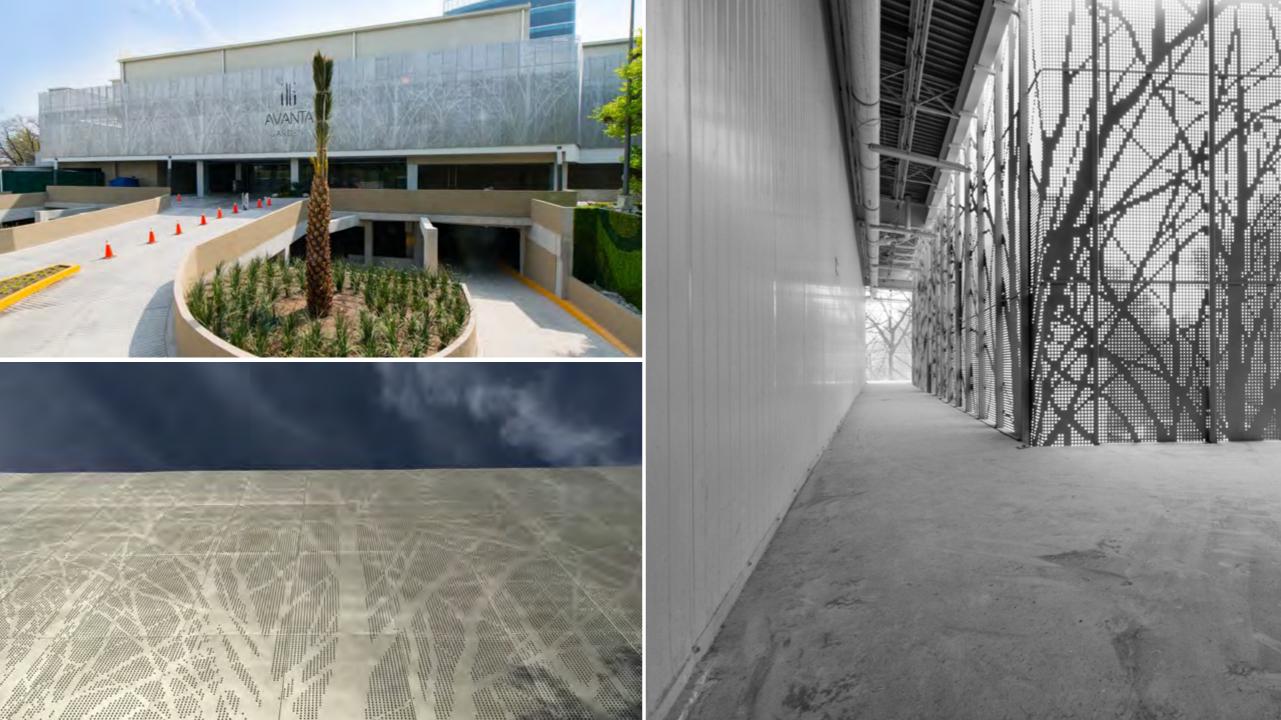

### **Picto**

Create complex images by means of perforations helps to project the image wanted.

# **Perforart**

Combination of functionality and aesthetics: Perforart panels provide the necessary airflow and shade on the facade without sacrificing style or design.

Virtually any shape and pattern can be punched into the panels.