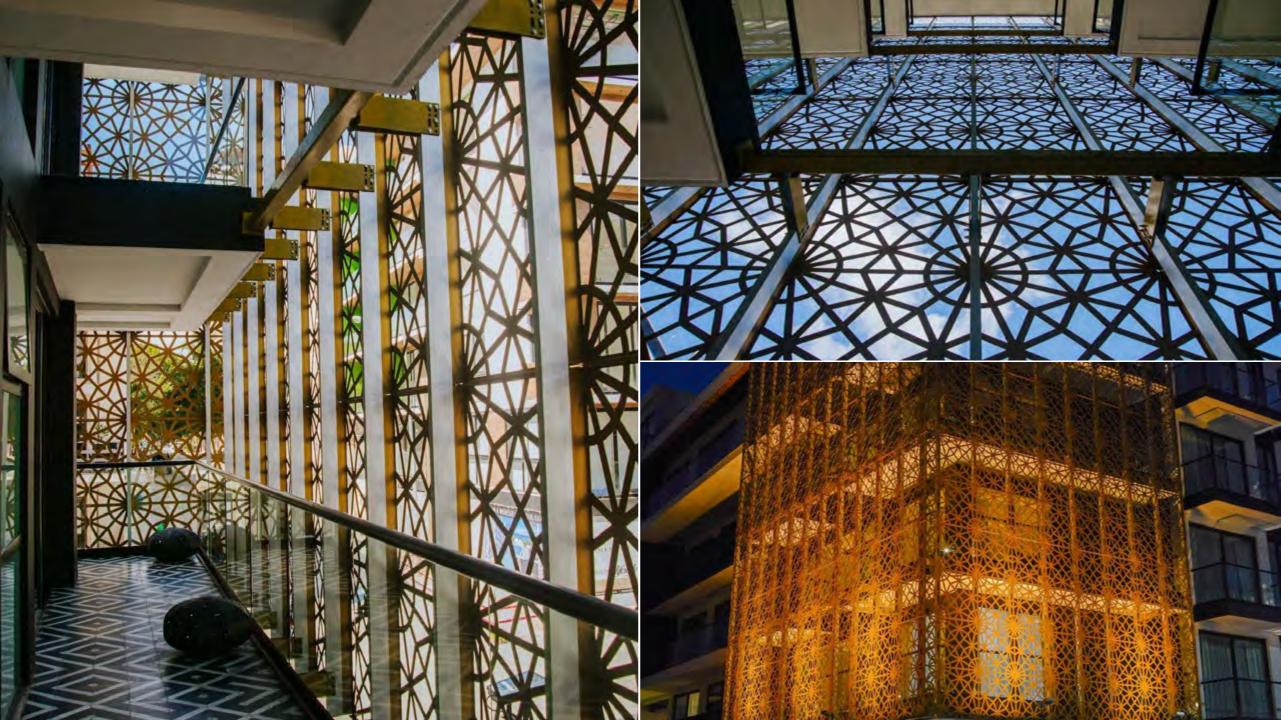

# 4

Laser cut does not have limitations in perforation, form or design, its name says it all.

Lasion

# **Perforart**

Combination of functionality and aesthetics: Perforart panels provide the necessary airflow and shade on the facade without sacrificing style or design.

Virtually any shape and pattern can be punched into the panels.