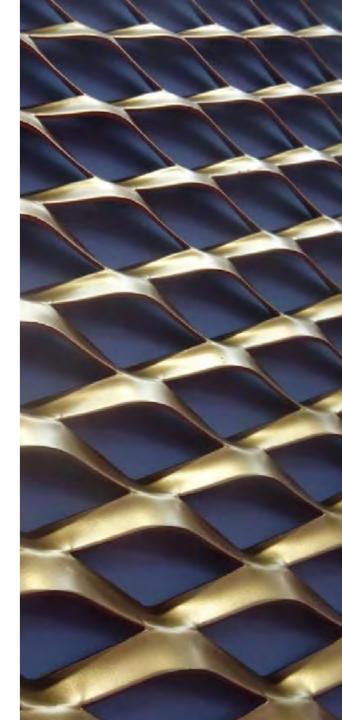

# Messpa

Messpa is our expanded mesh, it is the combination of an industrial product, durable and visually appealing. It can be installed vertically with exposed hardware. The panel is available in a wide variety of materials and finishes.

- Facades
- Parking lot
- HVAC enclosures
- Ceiling
- Railing
- Feature wall