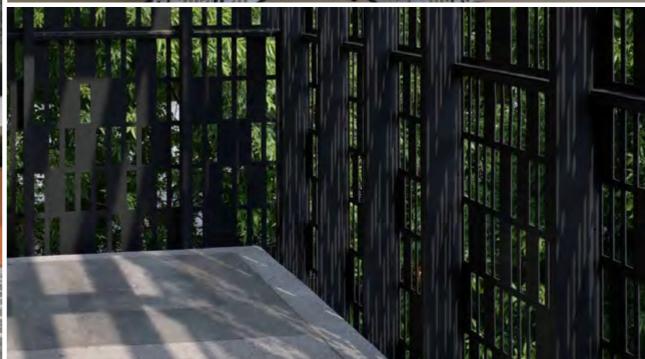

## PERFORATION TECHNOLOGIES

Learn about the technologies with which you can customize our panels and solutions.

Non-perforated

This panel allows you to add

depth, form and definition to an

architectural design.