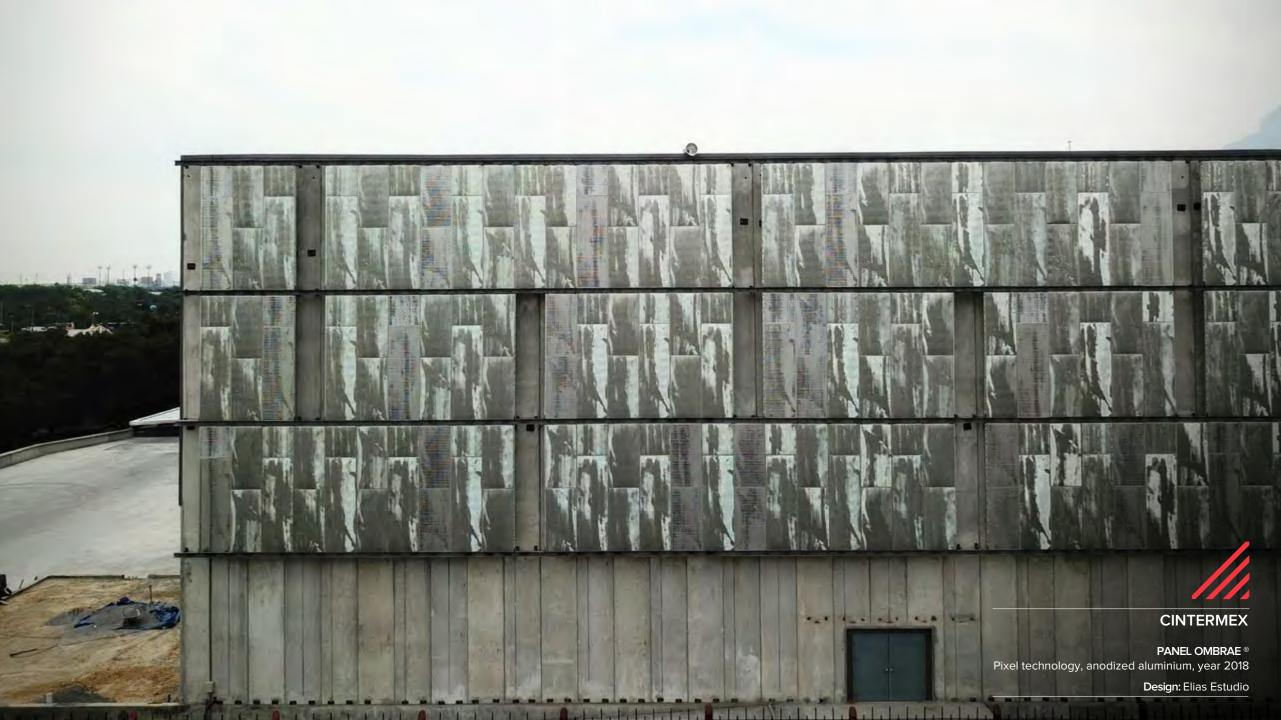

# **Ombrae**

Ombrae® is a coating unique processing images through three-dimensional pixels that allows any image of digital origin, photography or graphic design be processed directly on the metal.

- Facade
- Ceiling
- Feature wall