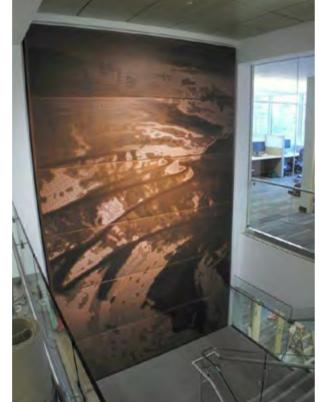

# **Ombrae**

Ombrae® is a coating unique processing images through three-dimensional pixels that allows any image of digital origin, photography or graphic design be processed directly on the metal.

- Facade
- Ceiling
- Feature wall