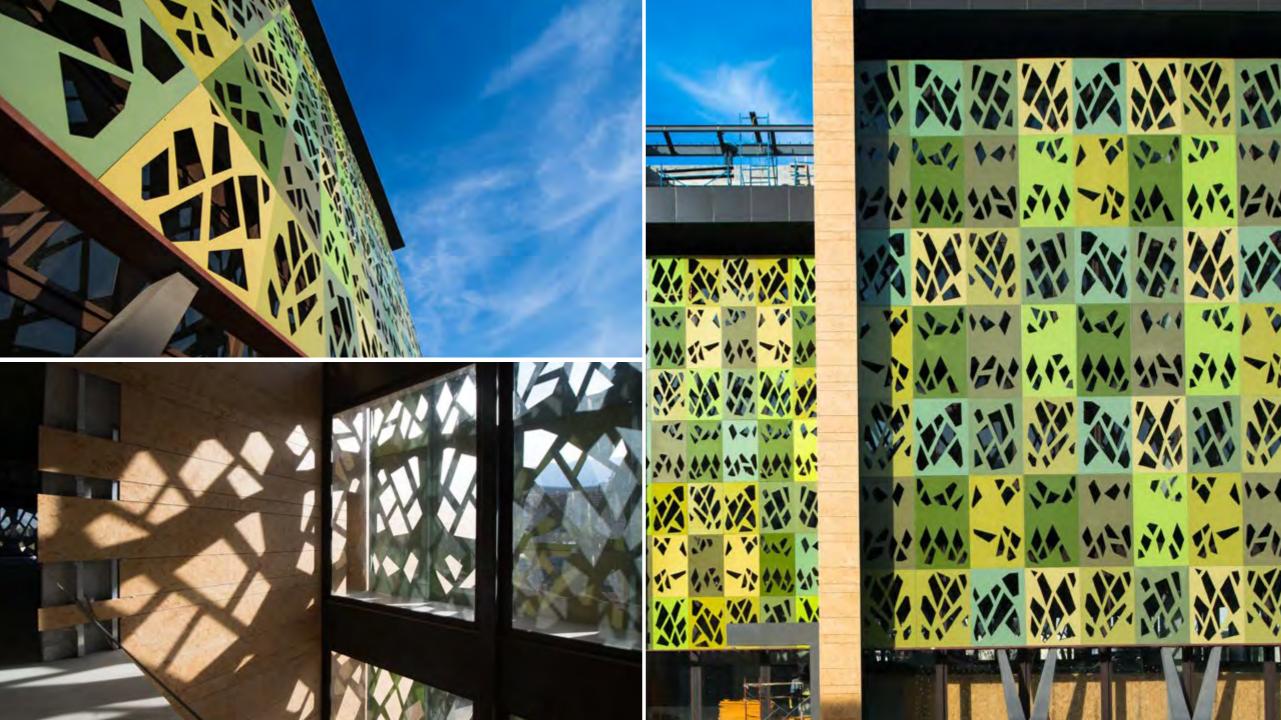

# **Perforart**

Combination of functionality and aesthetics: Perforart panels provide the necessary airflow and shade on the facade without sacrificing style or design.

Virtually any shape and pattern can be punched into the panels.

In addition to its aesthetics, our ceilings improve the acoustics space, they are easy to install, hygienic, provide accessibility to mechanical systems and they required low maintenance.

### **APPLICATIONS**

- FacadeCeiling
- Pergola Feature wall
- Walls
   Railing