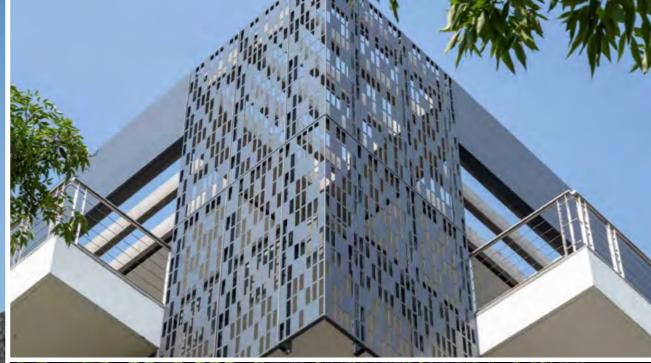

# 2 Standard

Our standard metal panel is personalized by a multi-perforated with standard design.

# Basically any geometric shape and pattern can be perforated into panels and be used for a wide variety of applications.

**Puncto** 