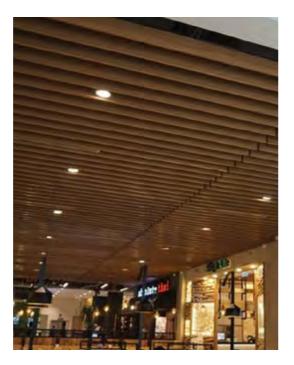

# **Baffle**

Baffle ceiling lights are narrow panels to which has given them a linear form ideal for interior skies. Some of its benefits aesthetic are, minimize the height of some ceilings, covered thermal insulation and ducts. It is available in multiple finishes such as wood, metallic, textured and the rest.

### **APPLICATIONS**

Ceiling