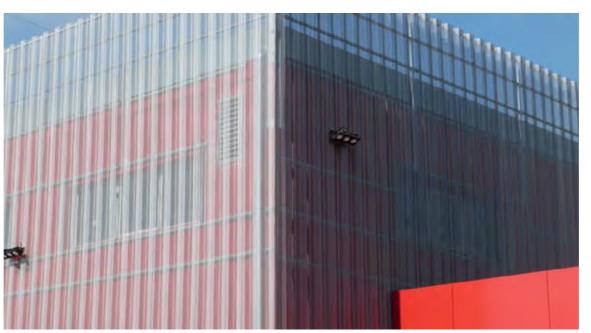

# **MATERIALS**

Galvanized Steel

High resistance to corrosion and maintains the hardness and rigidity of steel.

### **Aluminum**

Lightness and maximum resistance to corrosion make aluminum the most versatile and ideal material for interior and exterior architectural applications.

### Zinc

ElZinc Rainbow color set standard in the range (red, blue, green, black, gold, and brown). ElZinc Alkimi groups the range of pre-oxidized zinc in gray tones. ElZinc stands out for its beauty and maximum durability.

### Cor-ten steel

Maximum resistance to atmospheric corrosion and eliminates the need for maintenance-free protective coats or paints.

### Stainless Steel

High durability material and exceptional finish.