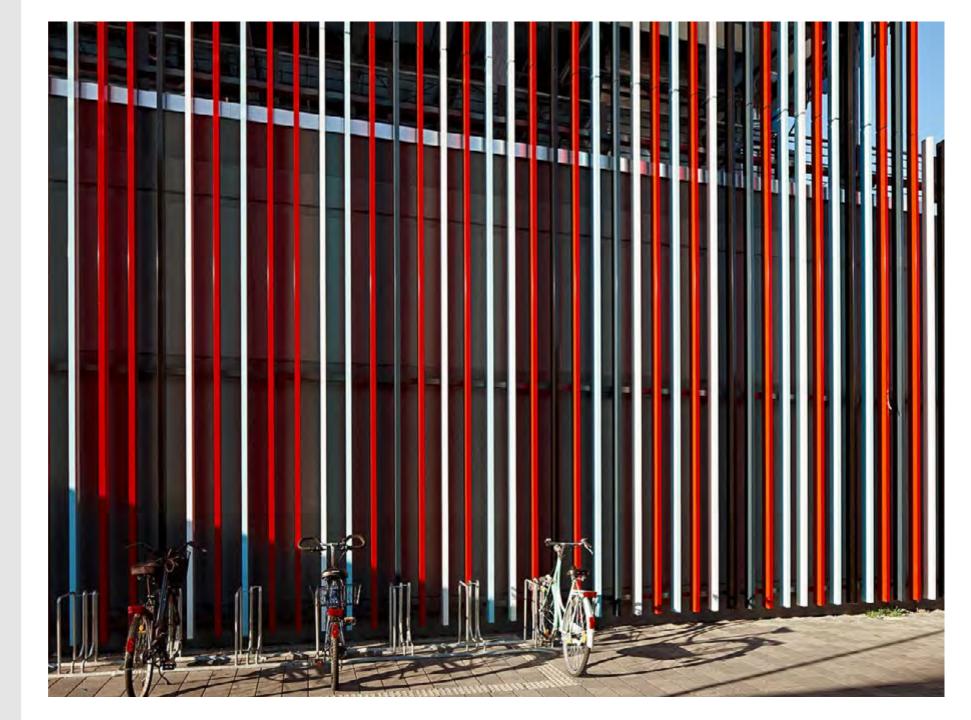

# Retta

Very light rectangular and square sunshades, ideal for greater solar control. It is handled in different widths with the possibility of being able to alternate measurements and generate a combination of shapes. The product is available in a smooth or perforated texture and in a wide variety of materials and finishes. It can be installed vertically and horizontally.

- Facade
- Sunshade