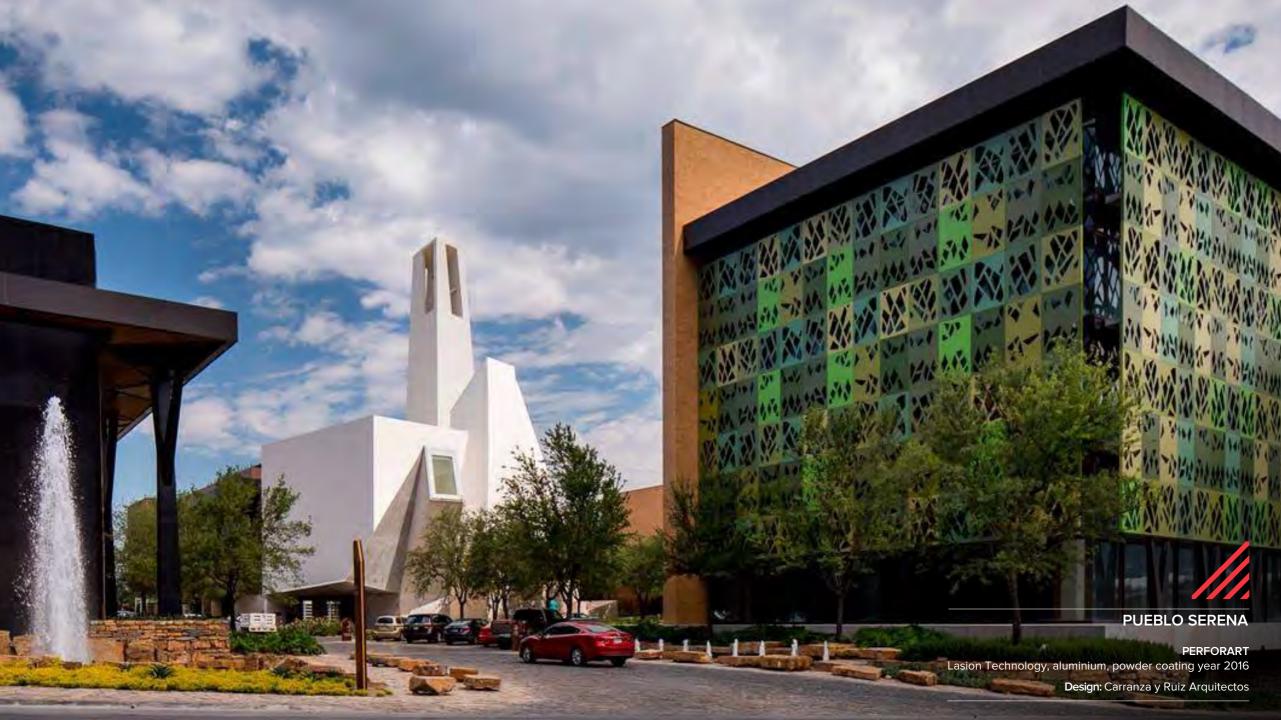

# **Perforart**

Combination of functionality and aesthetics: Perforart panels provide the necessary airflow and shade on the facade without sacrificing style or design.

Virtually any shape and pattern can be punched into the panels.

In addition to its aesthetics, our ceilings improve the acoustics space, they are easy to install, hygienic, provide accessibility to mechanical systems and they required low maintenance.

### **APPLICATIONS**

- FacadeCeiling
- Pergola Feature wall
- Walls
   Railing