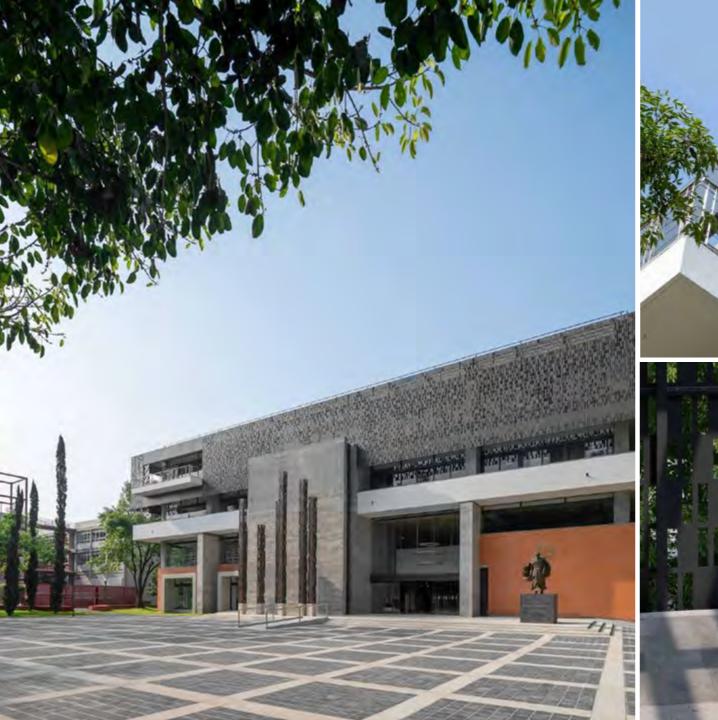

# **Perforart**

Combination of functionality and aesthetics: Perforart panels provide the necessary airflow and shade on the facade without sacrificing style or design.

Virtually any shape and pattern can be punched into the panels.