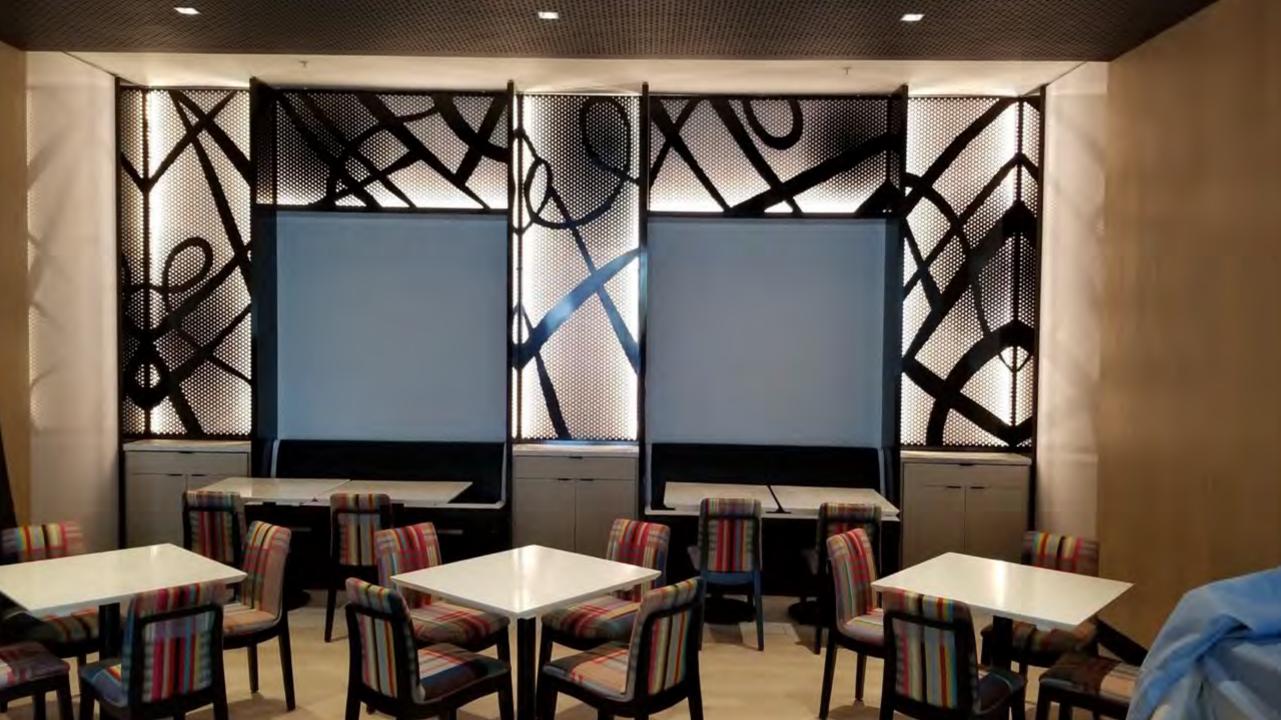

### **Picto**

Create complex images by means of perforations helps to project the image wanted.