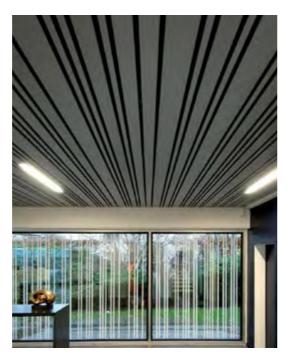

# **Baffle**

Baffle ceiling lights are narrow panels to which has given them a linear form ideal for interior skies. Some of its benefits aesthetic are, minimize the height of some ceilings, covered thermal insulation and ducts. It is available in multiple finishes such as wood, metallic, textured and the rest.

### **APPLICATIONS**

Ceiling

# Linear

The linear ceiling is handled in different widths and has the particularity of power alternate between different measures and generate combination of form. This product is useful in projects where a required aesthetic ceiling and let it be light, ventilated and acoustic.