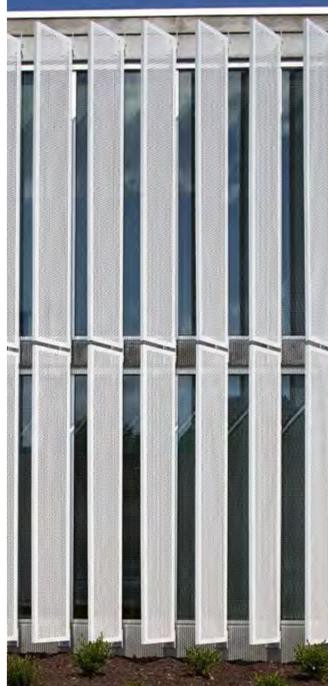

# Ventida

Ventida is our cladding system, allows for ventilation in depth, shape, form and definition to any architectural design, with the flexibility to be installed in vertical or horizontally position. The metal panel can be extended to create a texture or variation dynamics to the facade.

### **APPLICATION**

Facade