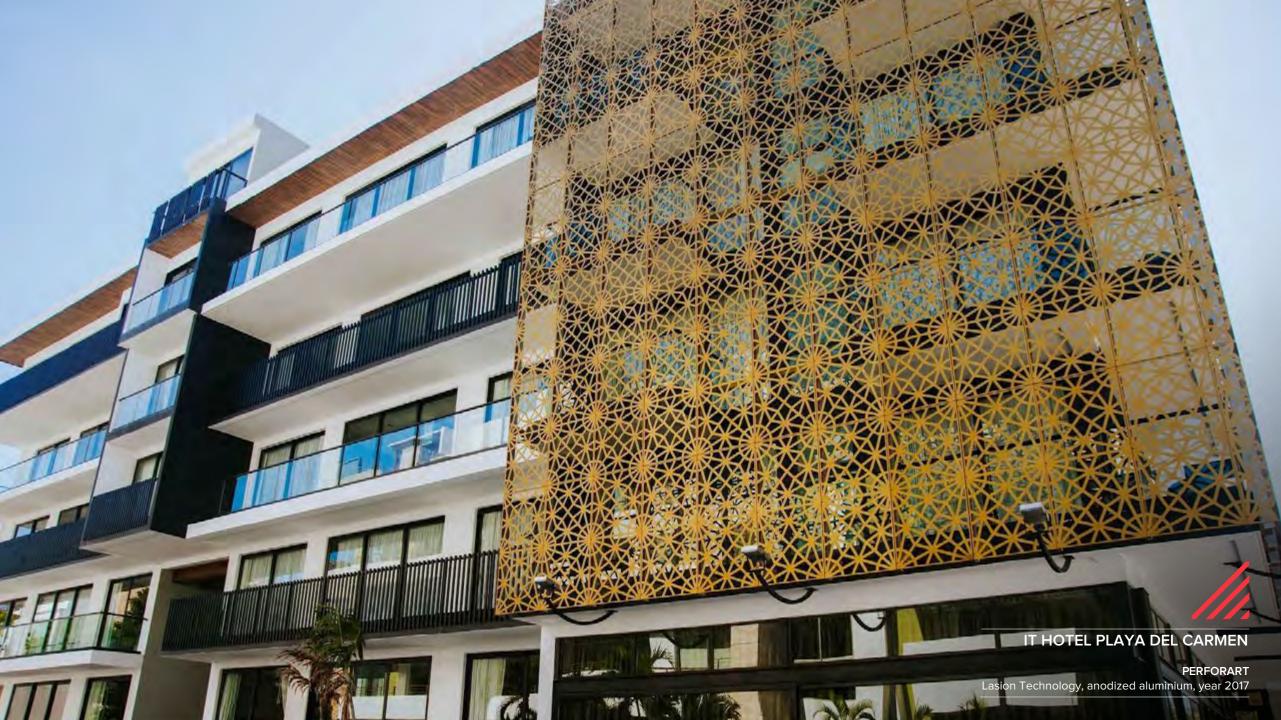

# 4

Laser cut does not have limitations in perforation, form or design, its name says it all.

Lasion

# **Perforart**

Combination of functionality and aesthetics: Perforart panels provide the necessary airflow and shade on the facade without sacrificing style or design.

Virtually any shape and pattern can be punched into the panels.