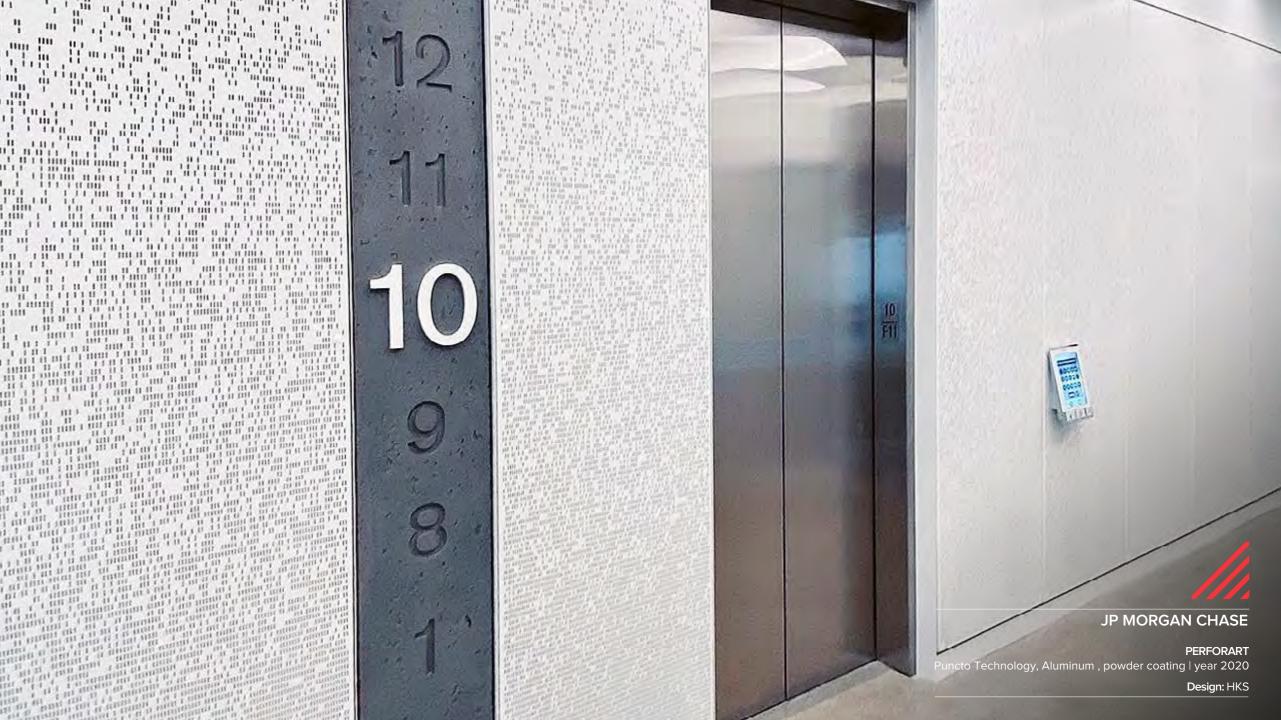

# Basically any geometric shape and pattern can be perforated into panels and be used for a wide variety of applications.

**Puncto** 