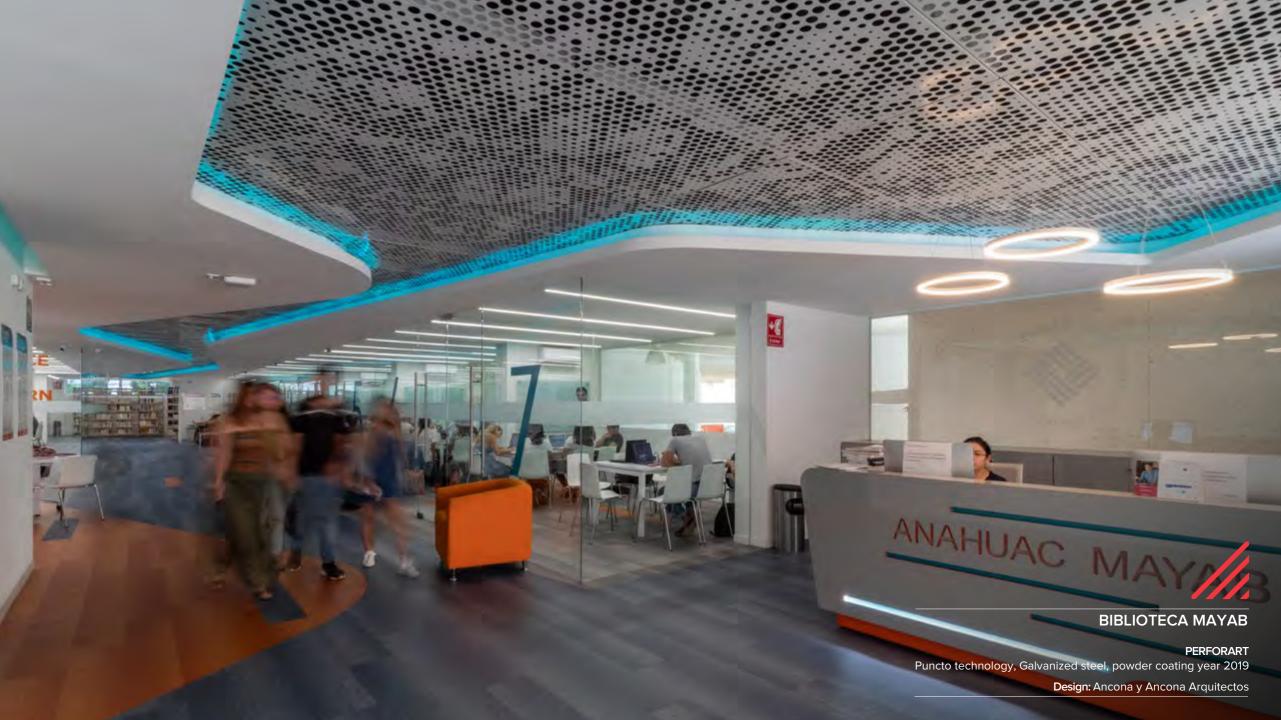

# **Perforart**

Combination of functionality and aesthetics: Perforart panels provide the necessary airflow and shade on the facade without sacrificing style or design.

Virtually any shape and pattern can be punched into the panels.

In addition to its aesthetics, our ceilings improve the acoustics space, they are easy to install, hygienic, provide accessibility to mechanical systems and they required low maintenance.