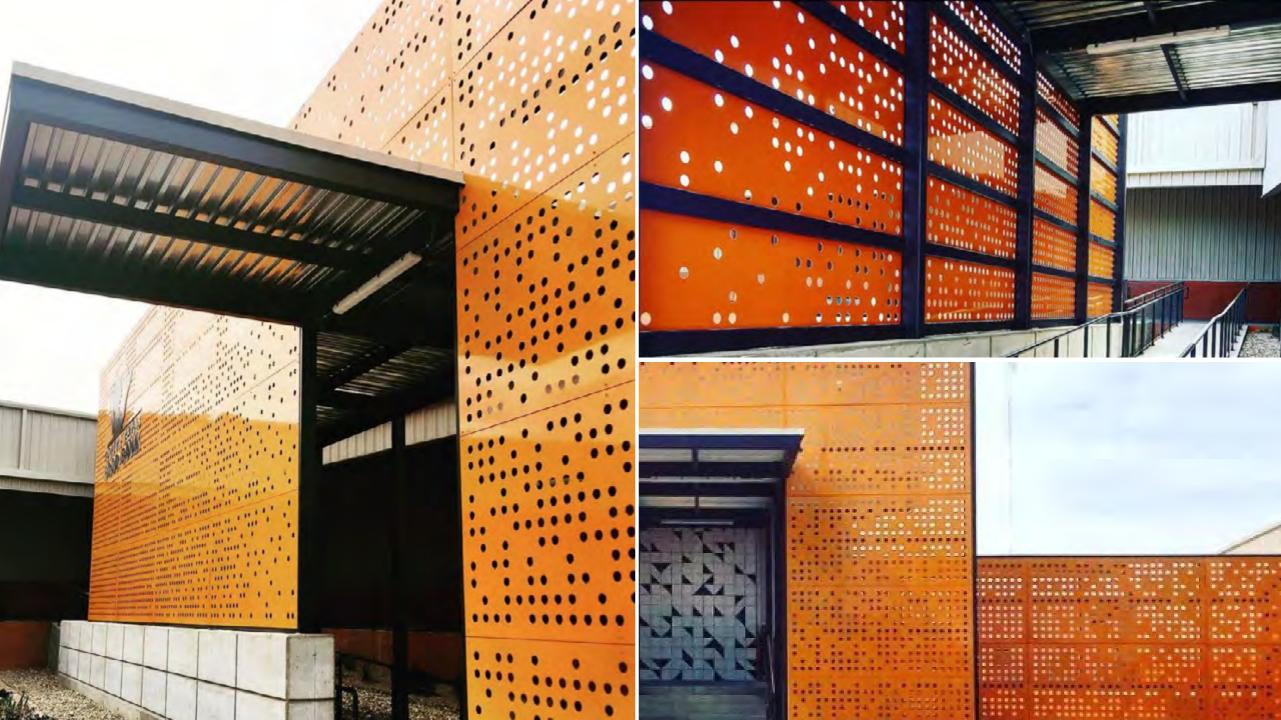

# **Perforart**

Combination of functionality and aesthetics: Perforart panels provide the necessary airflow and shade on the facade without sacrificing style or design.

Virtually any shape and pattern can be punched into the panels.

### **APPLICATIONS**

- FacadeCeiling
- Pergola Feature wall
- Walls
   Railing