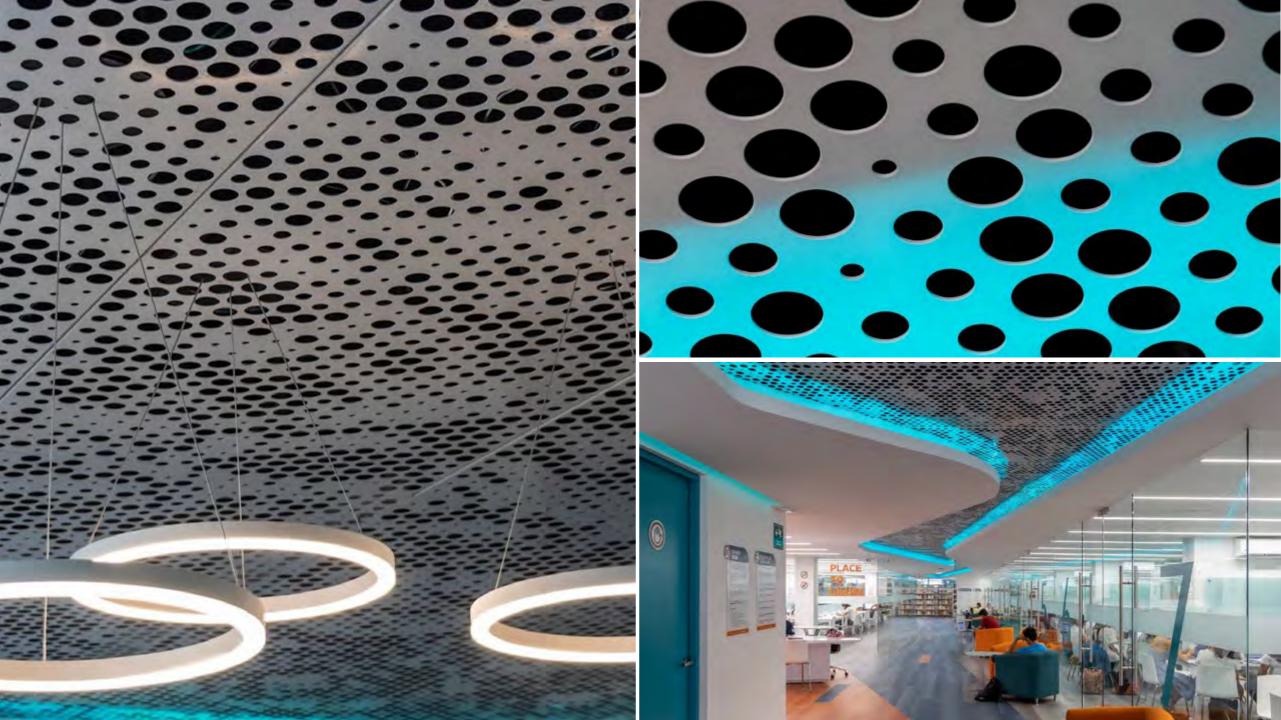

# **Perforart**

Combination of functionality and aesthetics: Perforart panels provide the necessary airflow and shade on the facade without sacrificing style or design.

Virtually any shape and pattern can be punched into the panels.

In addition to its aesthetics, our ceilings improve the acoustics space, they are easy to install, hygienic, provide accessibility to mechanical systems and they required low maintenance.