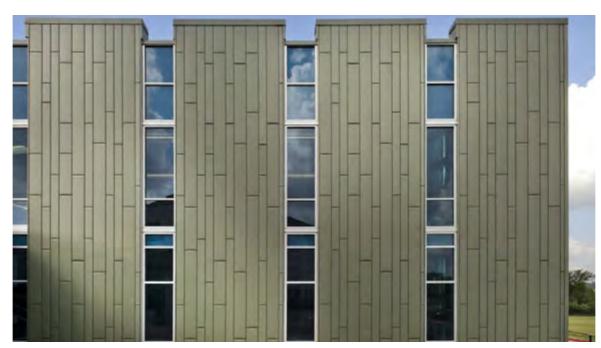

### Zinc

ElZinc Rainbow color set standard in the range (red, blue, green, black, gold, and brown). ElZinc Alkimi groups the range of pre-oxidized zinc in gray tones. ElZinc stands out for its beauty and maximum durability.