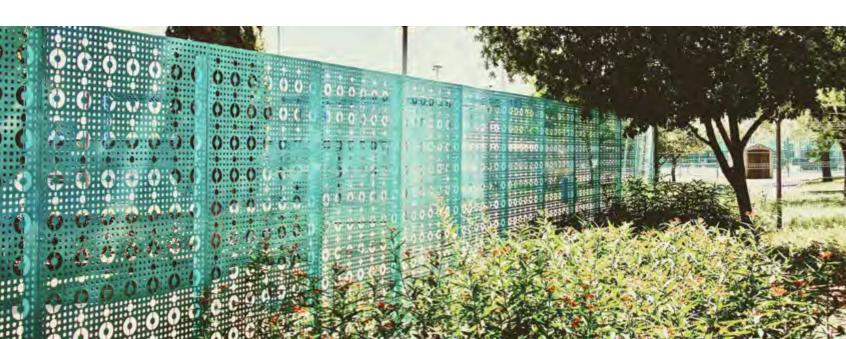

# **Perforart**

Combination of functionality and aesthetics: Perforart panels provide the necessary airflow and shade on the facade without sacrificing style or design.

Virtually any shape and pattern can be punched into the panels.

### **APPLICATIONS**

- FacadeCeiling
- Pergola Feature wall
- Walls
   Railing