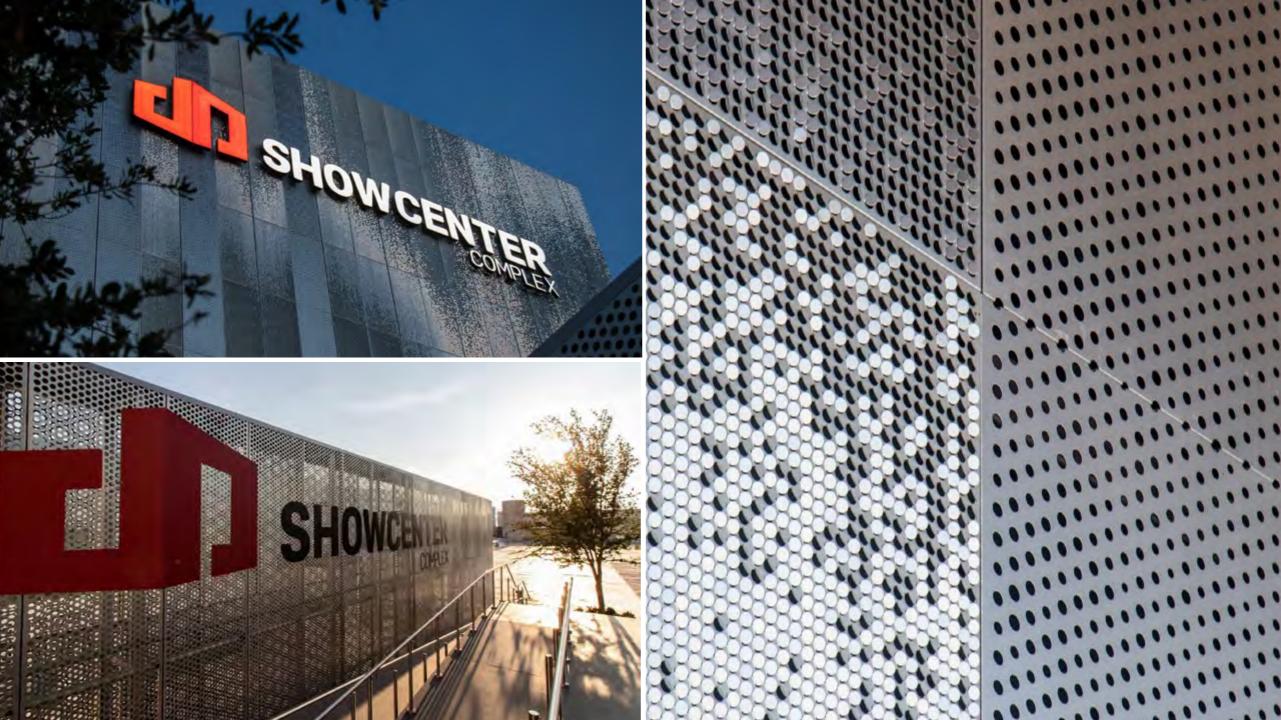

# **Ombrae**

Ombrae® is a coating unique processing images through three-dimensional pixels that allows any image of digital origin, photography or graphic design be processed directly on the metal.

- Facade
- Ceiling
- Feature wall