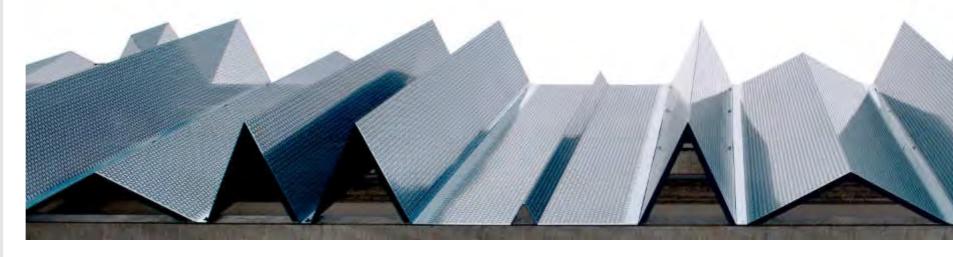

# Corrugami

Corrugami is a range of authentic and versatile corrugated metal panel. It has unique qualities, creators of light and shadow, as well as solar control and ventilation, are attributed to its ability to be a smooth or perforated surface, applicable vertically and horizontal.