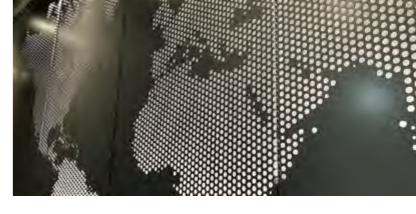

### **Picto**

Create complex images by means of perforations helps to project the image wanted.

# **Ombrae**

Ombrae® is a coating unique processing images through three-dimensional pixels that allows any image of digital origin, photography or graphic design be processed directly on the metal.

- Facade
- Ceiling
- Feature wall