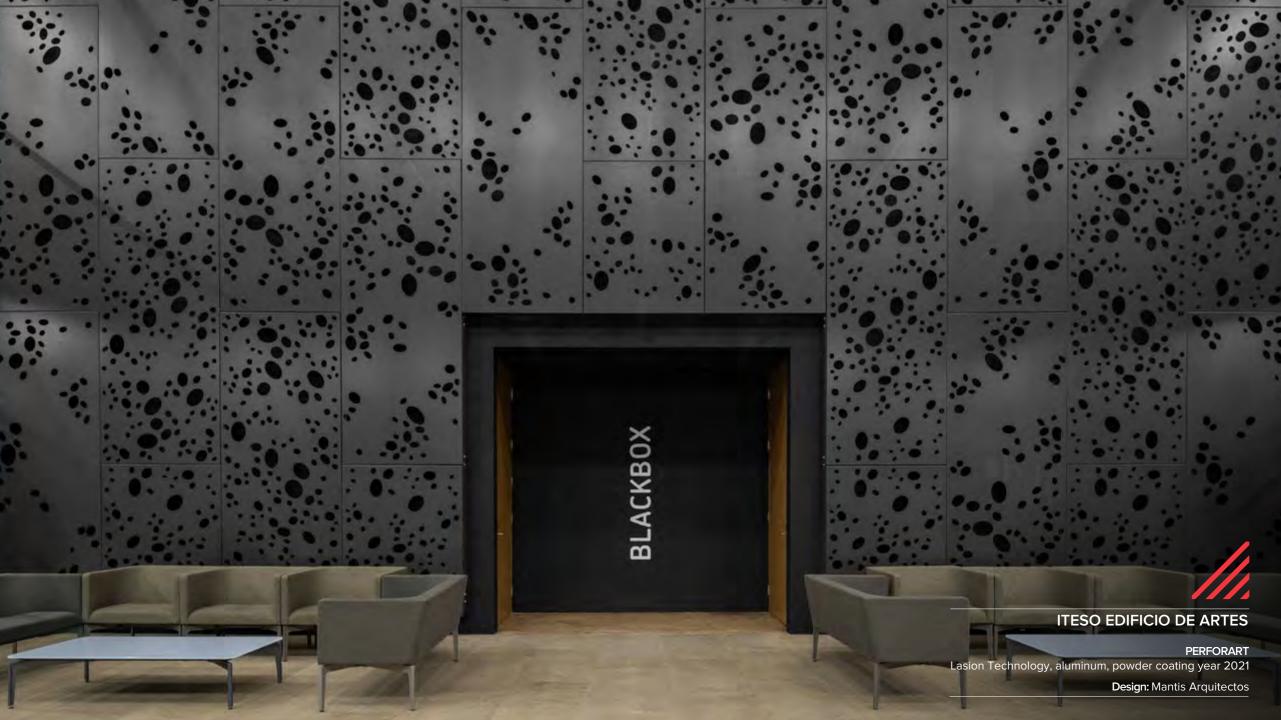

# **Perforart**

Combination of functionality and aesthetics: Perforart panels provide the necessary airflow and shade on the facade without sacrificing style or design.

Virtually any shape and pattern can be punched into the panels.

### **APPLICATIONS**

- FacadeCeiling
- Pergola Feature wall
- Walls
   Railing