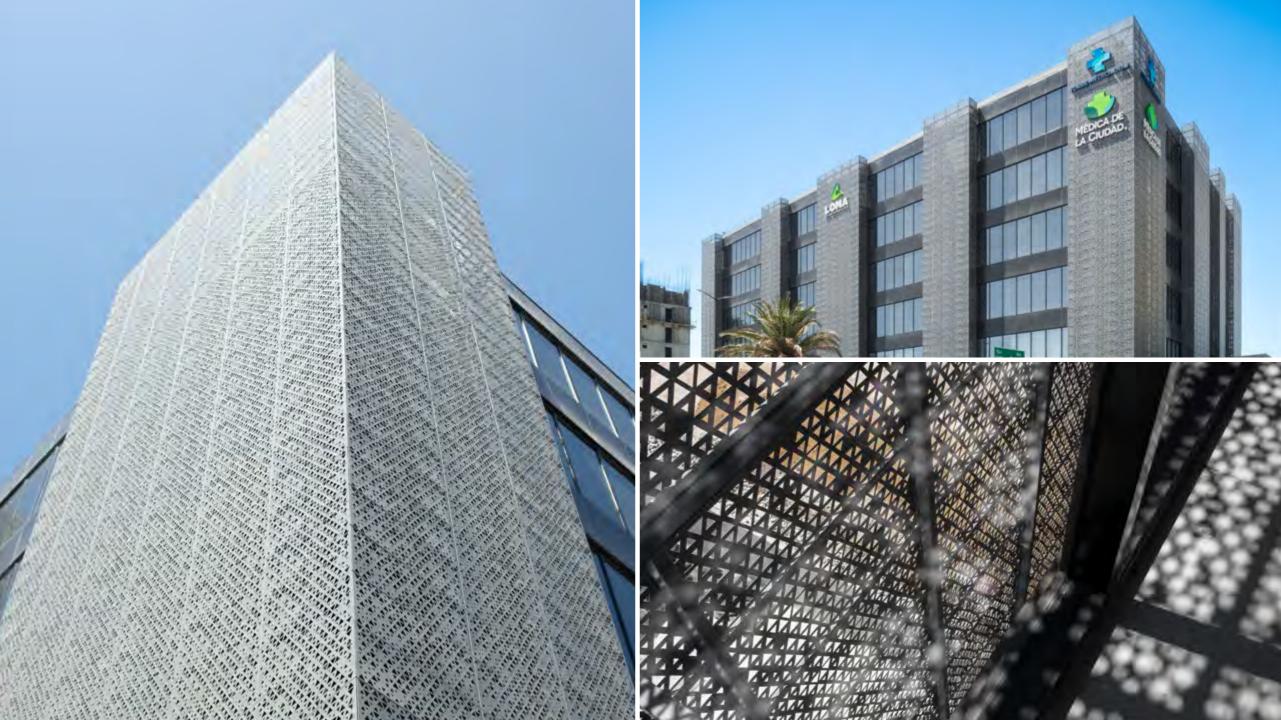

# **Perforart**

Combination of functionality and aesthetics: Perforart panels provide the necessary airflow and shade on the facade without sacrificing style or design.

Virtually any shape and pattern can be punched into the panels.