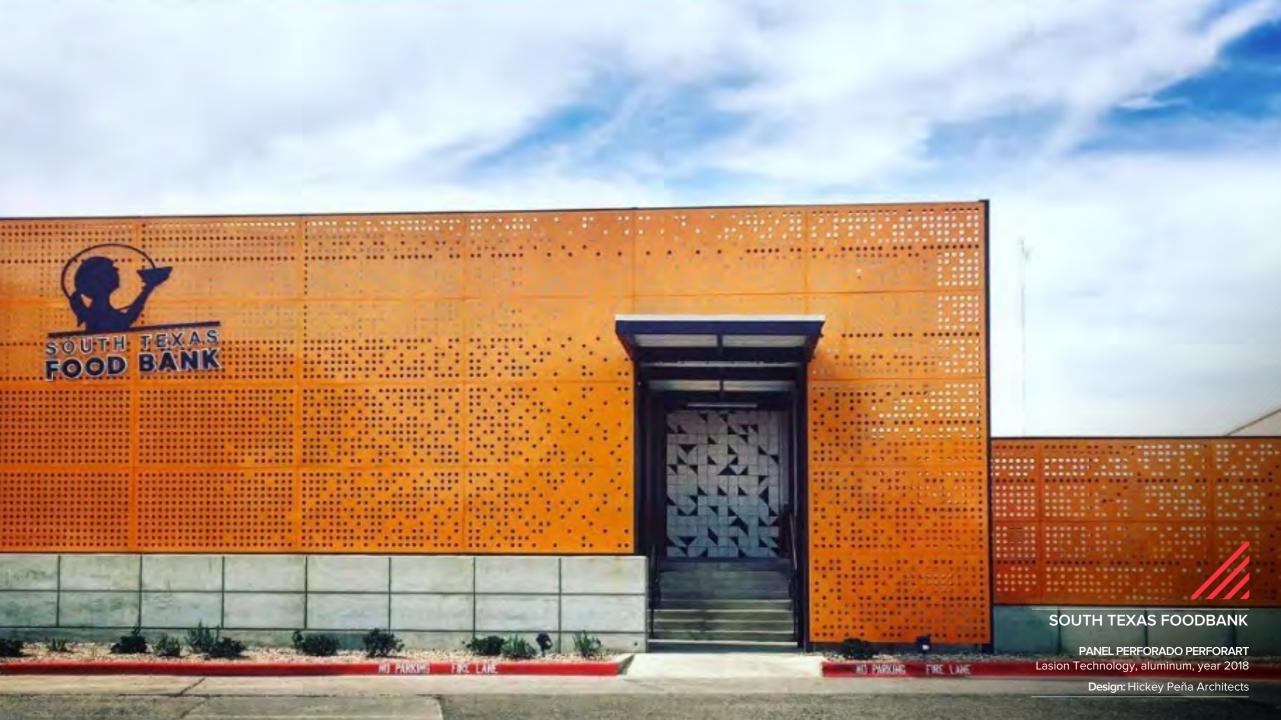

# Basically any geometric shape and pattern can be perforated into panels and be used for a wide variety of applications.

**Puncto** 

# **Perforart**

Combination of functionality and aesthetics: Perforart panels provide the necessary airflow and shade on the facade without sacrificing style or design.

Virtually any shape and pattern can be punched into the panels.