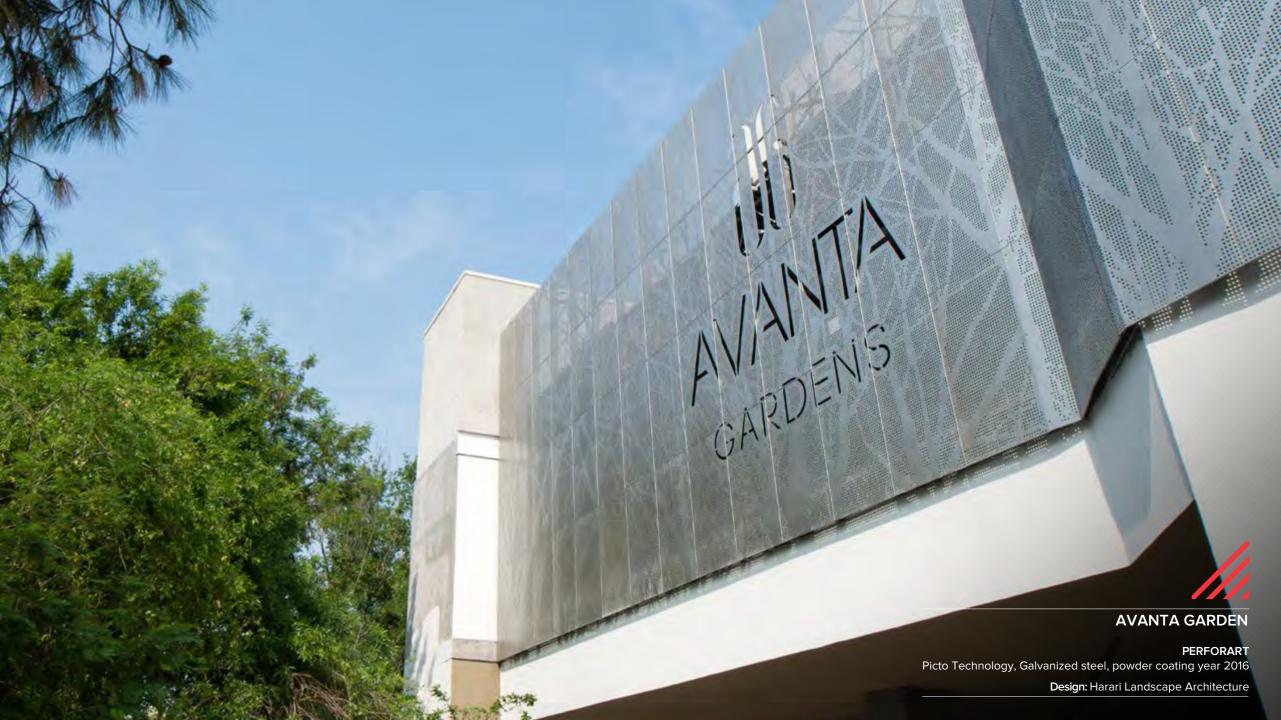

### **Picto**

Create complex images by means of perforations helps to project the image wanted.

# **Perforart**

Combination of functionality and aesthetics: Perforart panels provide the necessary airflow and shade on the facade without sacrificing style or design.

Virtually any shape and pattern can be punched into the panels.