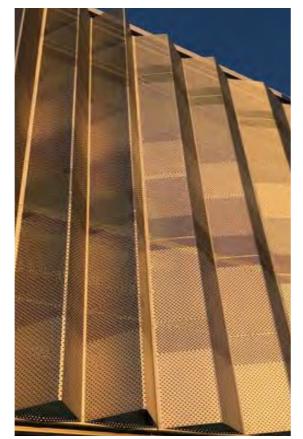

# Ventida

Ventida is our cladding system, allows for ventilation in depth, shape, form and definition to any architectural design, with the flexibility to be installed in vertical or horizontally position. The metal panel can be extended to create a texture or variation dynamics to the facade.