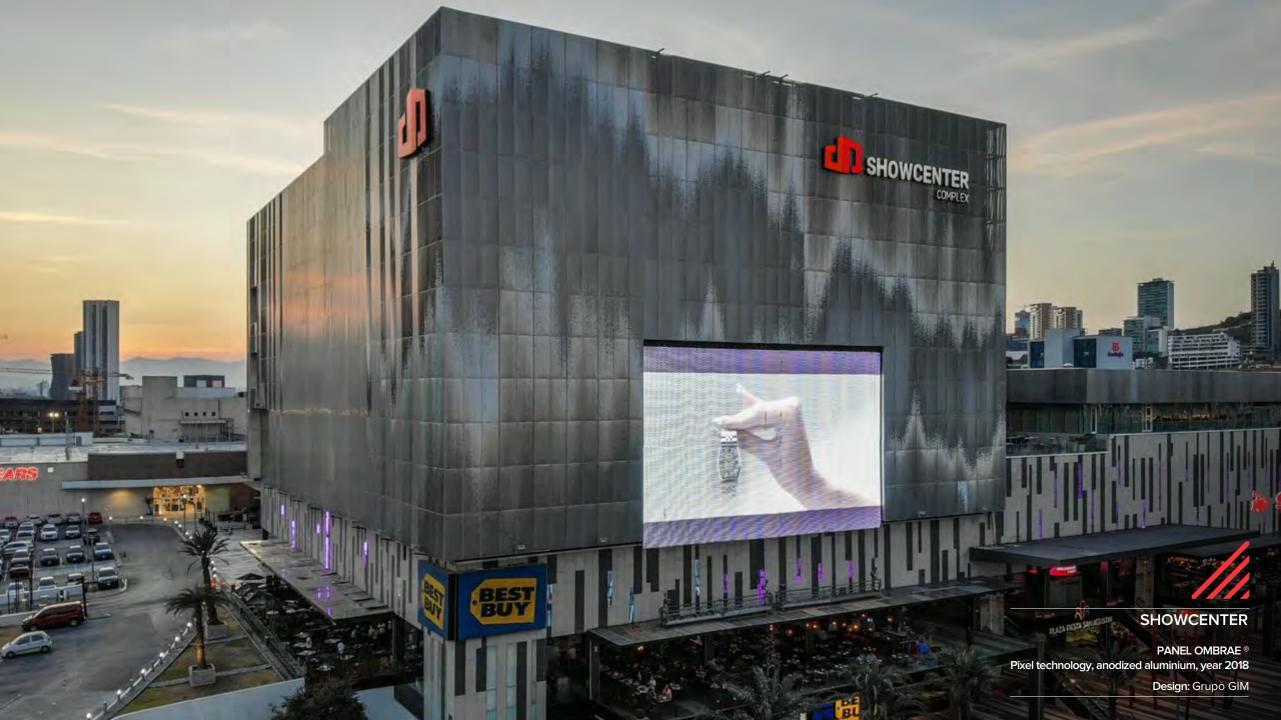

# **Ombrae**

Ombrae® is a coating unique processing images through three-dimensional pixels that allows any image of digital origin, photography or graphic design be processed directly on the metal.

- Facade
- Ceiling
- Feature wall