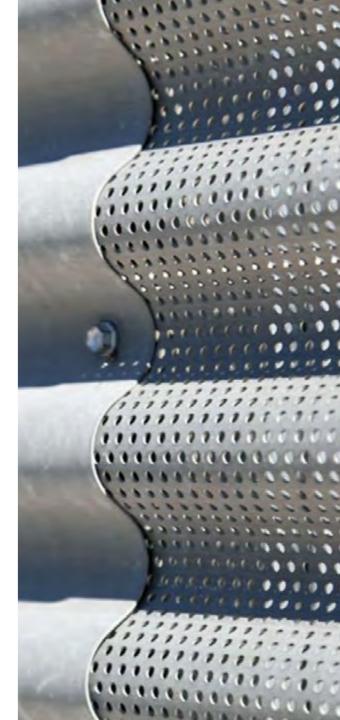

## PERFORATION TECHNOLOGIES

Learn about the technologies with which you can customize our panels and solutions.

Non-perforated

This panel allows you to add

depth, form and definition to an

architectural design.

# 2 Standard

Our standard metal panel is personalized by a multi-perforated with standard design.

# Basically any geometric shape and pattern can be perforated into panels and be used for a wide variety of applications.

**Puncto** 

# 4

Laser cut does not have limitations in perforation, form or design, its name says it all.

Lasion

### **Picto**

Create complex images by means of perforations helps to project the image wanted.