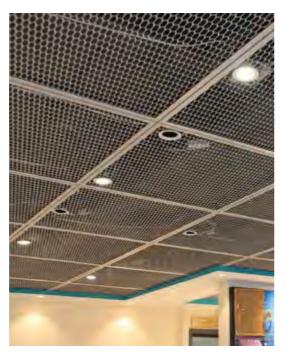

# **Baffle**

Baffle ceiling lights are narrow panels to which has given them a linear form ideal for interior skies. Some of its benefits aesthetic are, minimize the height of some ceilings, covered thermal insulation and ducts. It is available in multiple finishes such as wood, metallic, textured and the rest.

### **APPLICATIONS**

Ceiling

# Linear

The linear ceiling is handled in different widths and has the particularity of power alternate between different measures and generate combination of form. This product is useful in projects where a required aesthetic ceiling and let it be light, ventilated and acoustic.