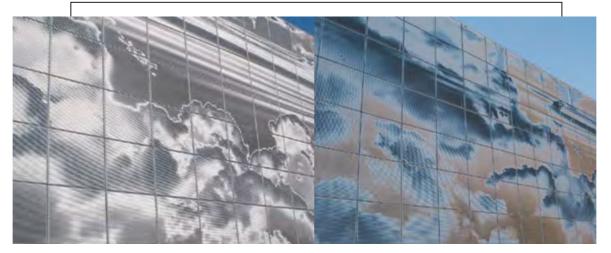

# **Ombrae**

Ombrae® is a coating unique processing images through three-dimensional pixels that allows any image of digital origin, photography or graphic design be processed directly on the metal.

- Facade
- Ceiling
- Feature wall