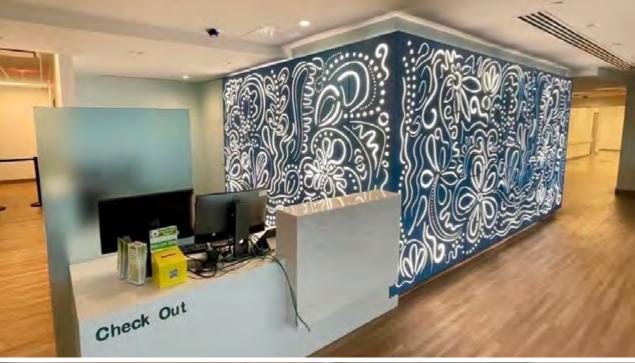

# **Perforart**

Combination of functionality and aesthetics: Perforart panels provide the necessary airflow and shade on the facade without sacrificing style or design.

Virtually any shape and pattern can be punched into the panels.

# **Ombrae**

Ombrae® is a coating unique processing images through three-dimensional pixels that allows any image of digital origin, photography or graphic design be processed directly on the metal.

- Facade
- Ceiling
- Feature wall