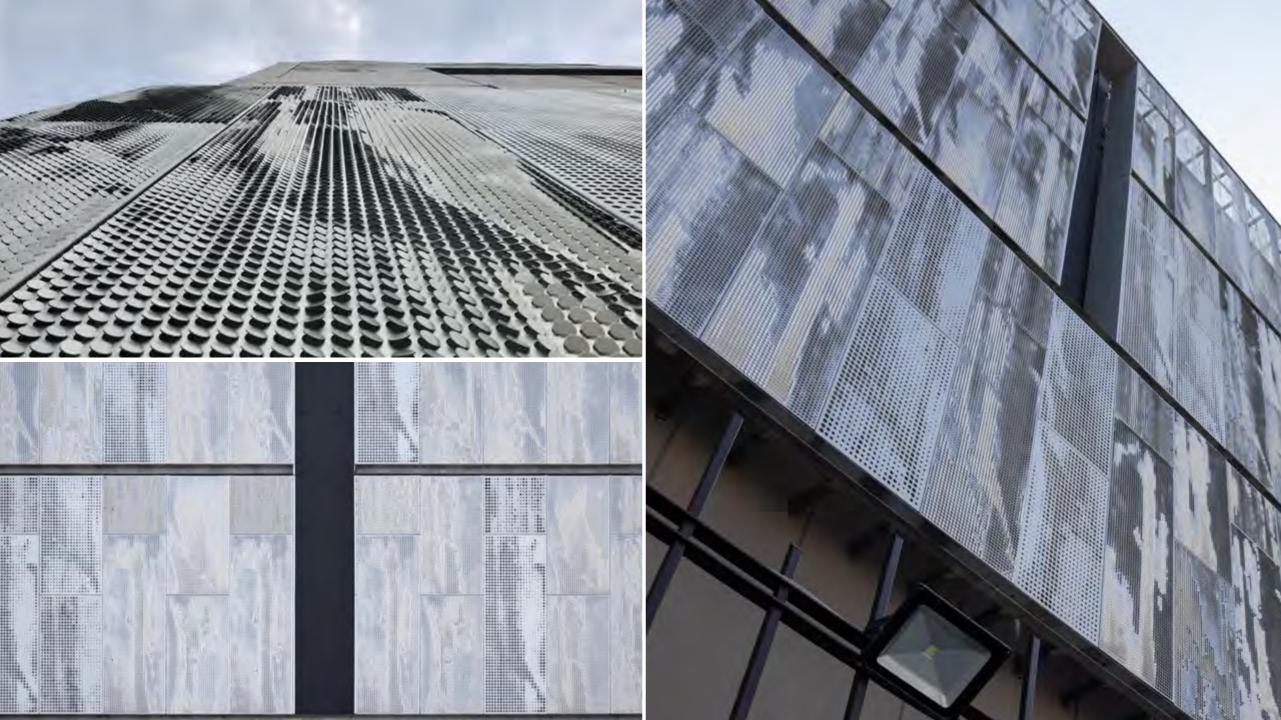

# **Ombrae**

Ombrae® is a coating unique processing images through three-dimensional pixels that allows any image of digital origin, photography or graphic design be processed directly on the metal.

- Facade
- Ceiling
- Feature wall