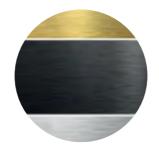

### **Anodized**

It is a surface treatment that is carried out on aluminum, to form an oxide layer of that material.

Available for: Aluminium in natural, gold and black.