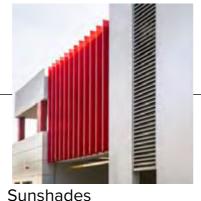

# Lamma

The Lamma line is a linear architectural solution made up of two united panels with each other focused on solar control and environment comfort in spaces. This product promotes the use of energy efficiency that control buildings natural light and reducing energy consumption.

### **APPLICATION**

Sunshades