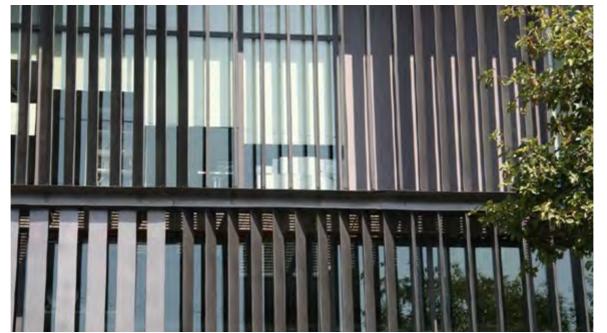

# Louver

The Louvers are a traditional solar control solution focused on control the air and light flow. The product is available in plane and perforated texture and can be customized with many materials and finishes.

- Facade
- Parking lot
- HVAC enclosures
- Sunshade