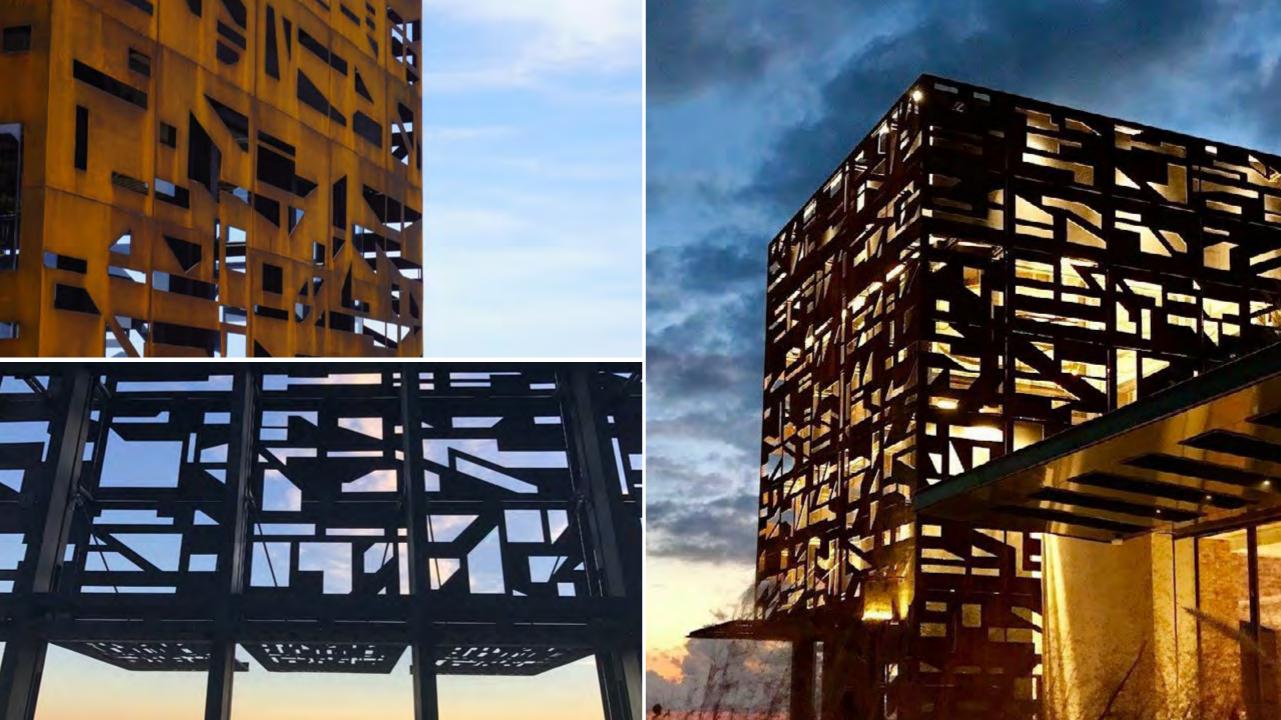

# Basically any geometric shape and pattern can be perforated into panels and be used for a wide variety of applications.

**Puncto** 

# 4

Laser cut does not have limitations in perforation, form or design, its name says it all.

Lasion