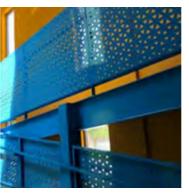

## PERFORATION TECHNOLOGIES

Learn about the technologies with which you can customize our panels and solutions.

Non-perforated

This panel allows you to add

depth, form and definition to an

architectural design.

# 2 Standard

Our standard metal panel is personalized by a multi-perforated with standard design.

# Basically any geometric shape and pattern can be perforated into panels and be used for a wide variety of applications.

**Puncto** 

# **Perforart**

Combination of functionality and aesthetics: Perforart panels provide the necessary airflow and shade on the facade without sacrificing style or design.

Virtually any shape and pattern can be punched into the panels.