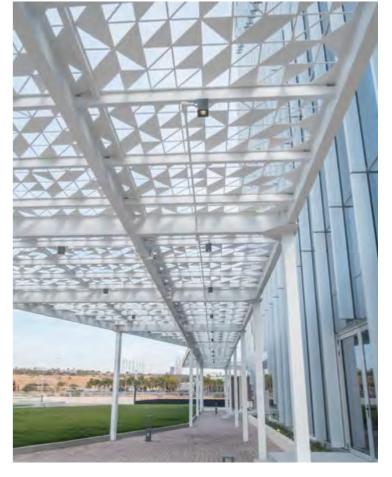

### **EXTERIORS**

Pergolas

Railings

# Lamma

The Lamma line is a linear architectural solution made up of two united panels with each other focused on solar control and environment comfort in spaces. This product promotes the use of energy efficiency that control buildings natural light and reducing energy consumption.

### **APPLICATION**

Sunshades