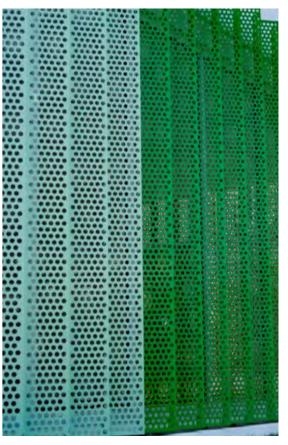

# 2 Standard

Our standard metal panel is personalized by a multi-perforated with standard design.

# Basically any geometric shape and pattern can be perforated into panels and be used for a wide variety of applications.

**Puncto** 