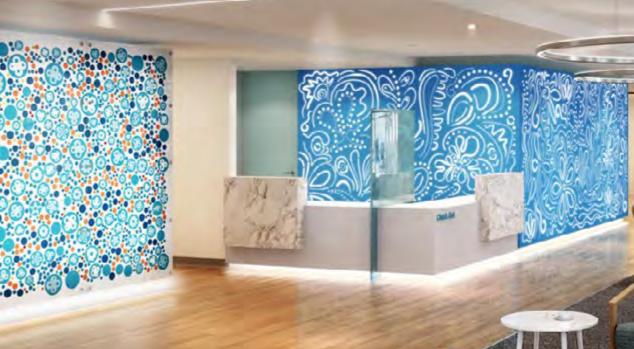

# **Perforart**

Combination of functionality and aesthetics: Perforart panels provide the necessary airflow and shade on the facade without sacrificing style or design.

Virtually any shape and pattern can be punched into the panels.

# **Ombrae**

Ombrae® is a coating unique processing images through three-dimensional pixels that allows any image of digital origin, photography or graphic design be processed directly on the metal.

- Facade
- Ceiling
- Feature wall