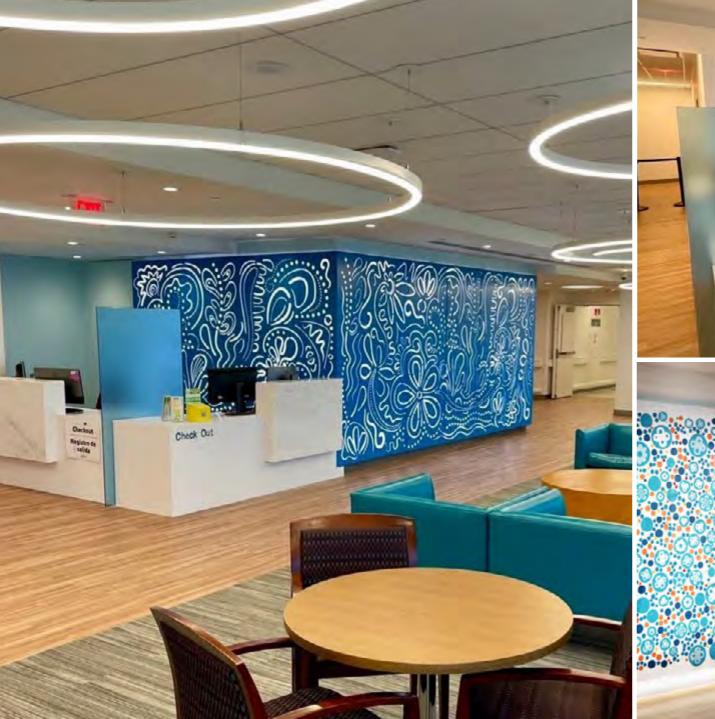

# **Perforart**

Combination of functionality and aesthetics: Perforart panels provide the necessary airflow and shade on the facade without sacrificing style or design.

Virtually any shape and pattern can be punched into the panels.

# **Ombrae**

Ombrae® is a coating unique processing images through three-dimensional pixels that allows any image of digital origin, photography or graphic design be processed directly on the metal.

- Facade
- Ceiling
- Feature wall