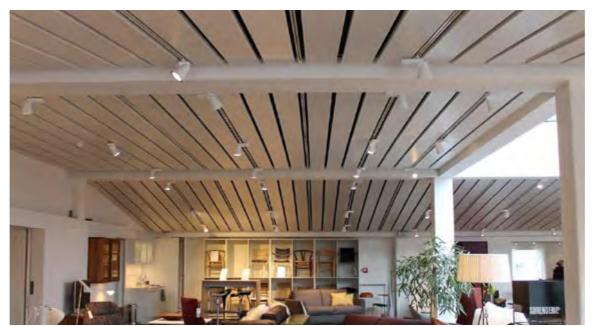

# **Baffle**

Baffle ceiling lights are narrow panels to which has given them a linear form ideal for interior skies. Some of its benefits aesthetic are, minimize the height of some ceilings, covered thermal insulation and ducts. It is available in multiple finishes such as wood, metallic, textured and the rest.

### **APPLICATIONS**

Ceiling

# Linear

The linear ceiling is handled in different widths and has the particularity of power alternate between different measures and generate combination of form. This product is useful in projects where a required aesthetic ceiling and let it be light, ventilated and acoustic.