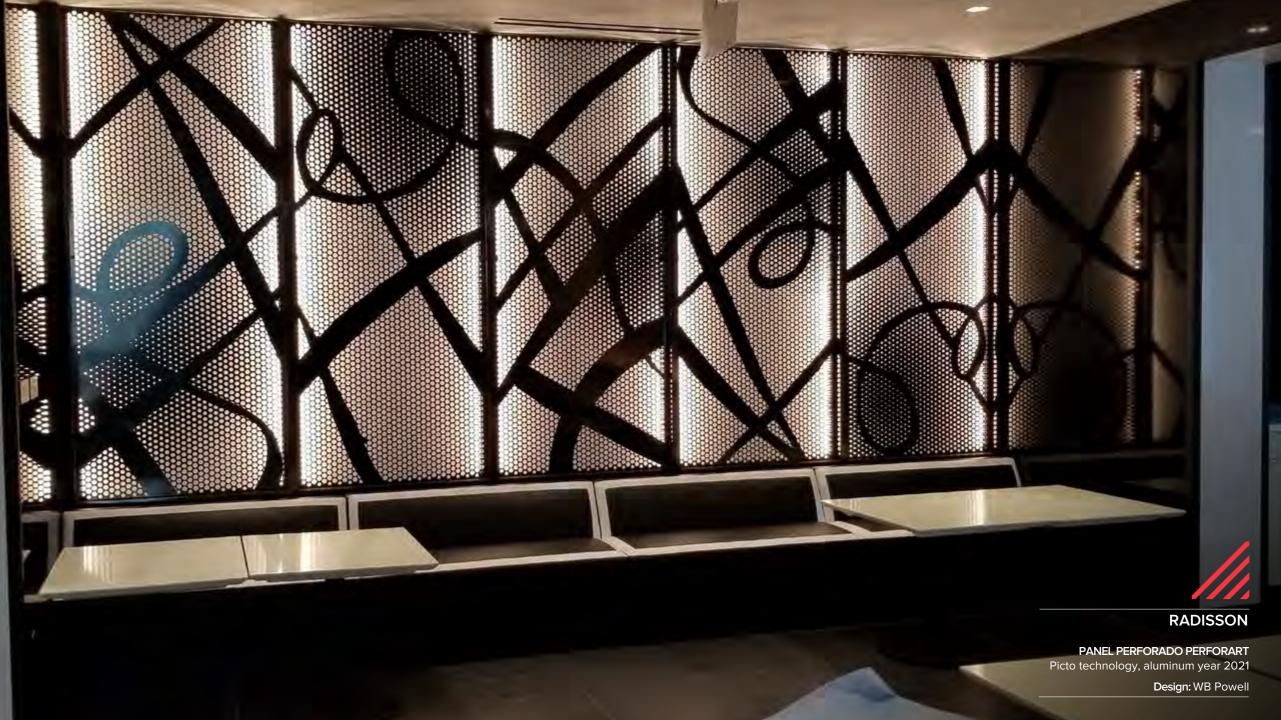

### **Picto**

Create complex images by means of perforations helps to project the image wanted.