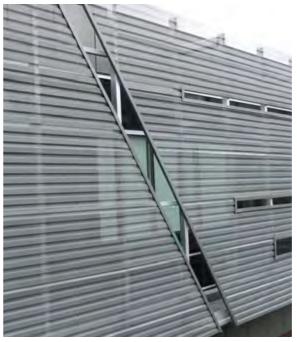

# Roller

A traditional and inexpensive corrugated panel. It can be Installed in horizontally or vertically position with exposed fixing. It is available in smooth or perforated texture and in a wide variety of materials and finishes.

- Facades
- Parking lots
- HVAC enclosures