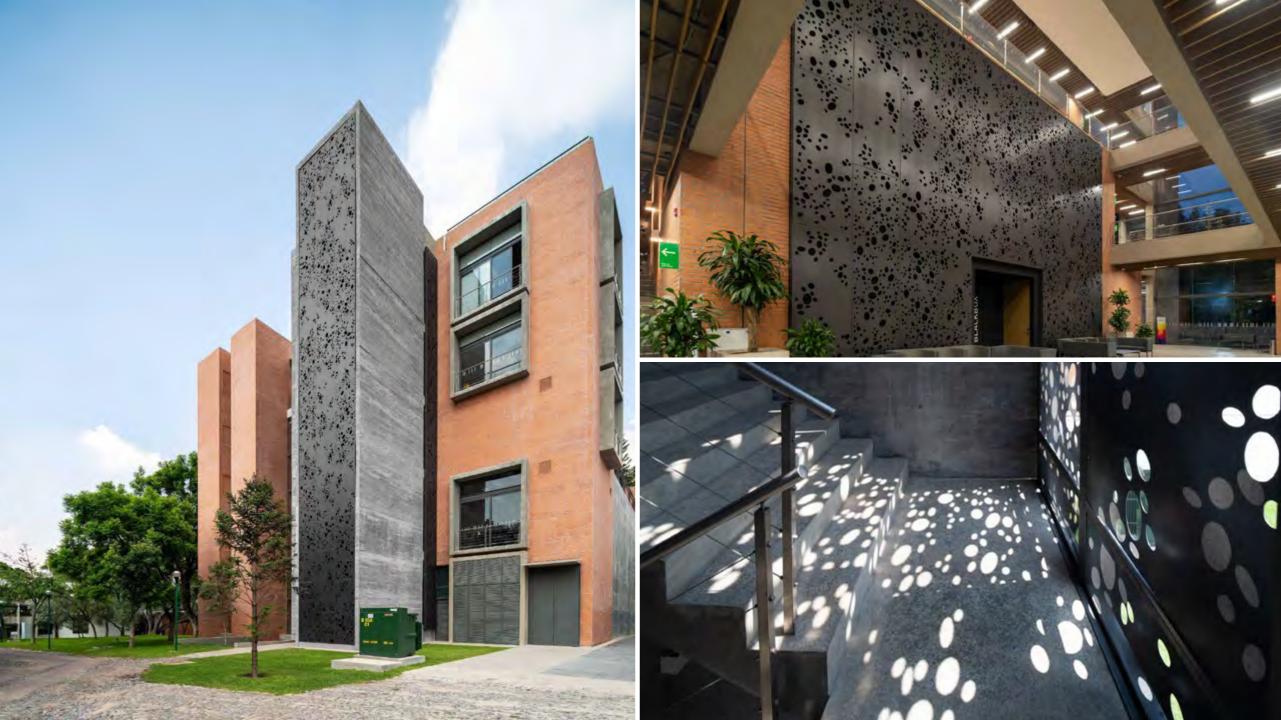

# **Perforart**

Combination of functionality and aesthetics: Perforart panels provide the necessary airflow and shade on the facade without sacrificing style or design.

Virtually any shape and pattern can be punched into the panels.

### **APPLICATIONS**

- FacadeCeiling
- Pergola Feature wall
- Walls
   Railing