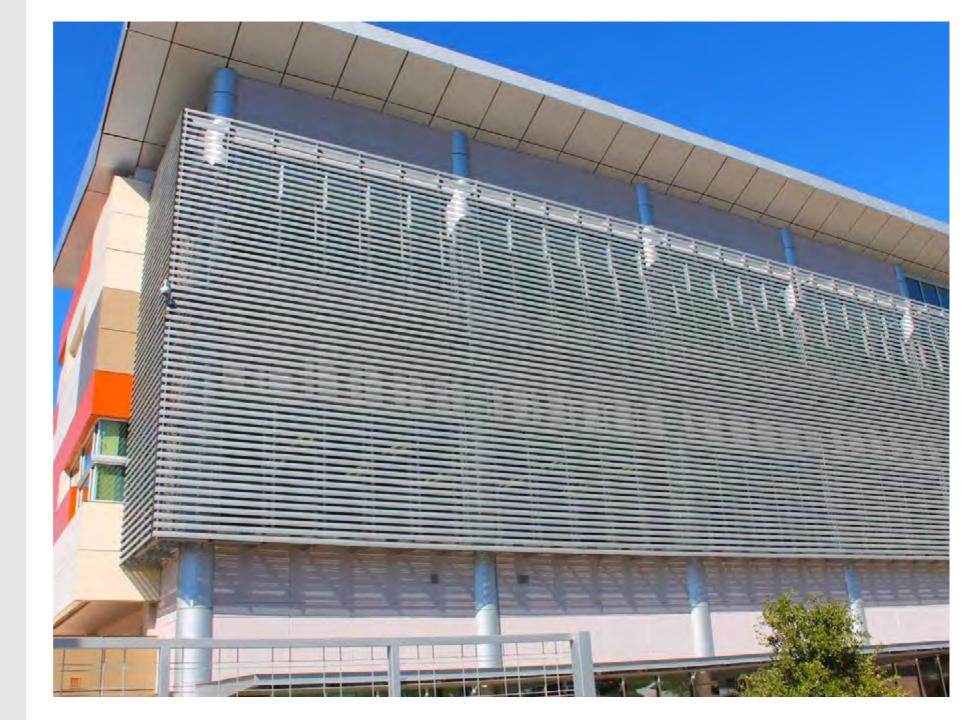

# Louver

The Louvers are a traditional solar control solution focused on control the air and light flow. The product is available in plane and perforated texture and can be customized with many materials and finishes.

- Facade
- Parking lot
- HVAC enclosures
- Sunshade