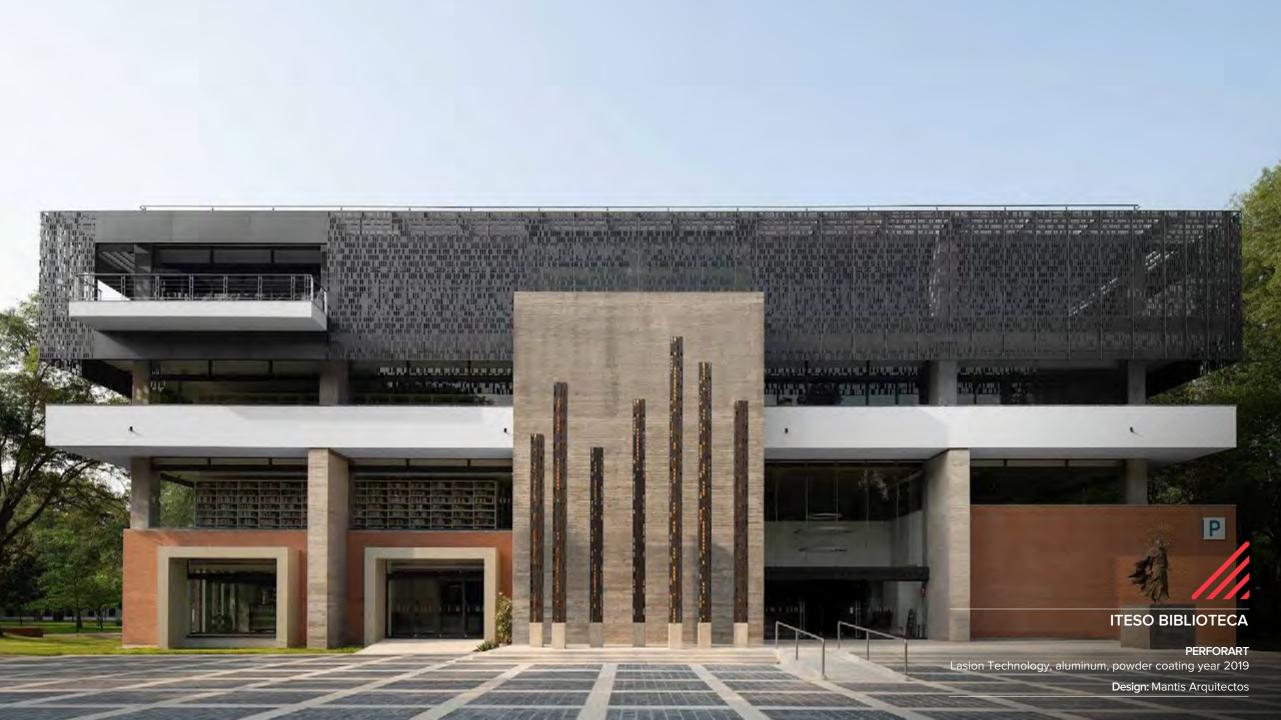

# **Perforart**

Combination of functionality and aesthetics: Perforart panels provide the necessary airflow and shade on the facade without sacrificing style or design.

Virtually any shape and pattern can be punched into the panels.

# 4

Laser cut does not have limitations in perforation, form or design, its name says it all.

Lasion