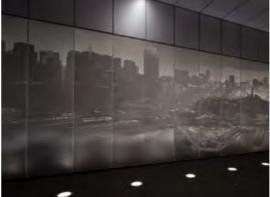

# **Ombrae**

Ombrae® is a coating unique processing images through three-dimensional pixels that allows any image of digital origin, photography or graphic design be processed directly on the metal.

- Facade
- Ceiling
- Feature wall