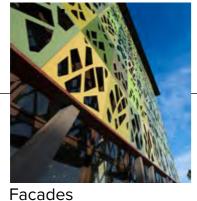

# **Perforart**

Combination of functionality and aesthetics: Perforart panels provide the necessary airflow and shade on the facade without sacrificing style or design.

Virtually any shape and pattern can be punched into the panels.