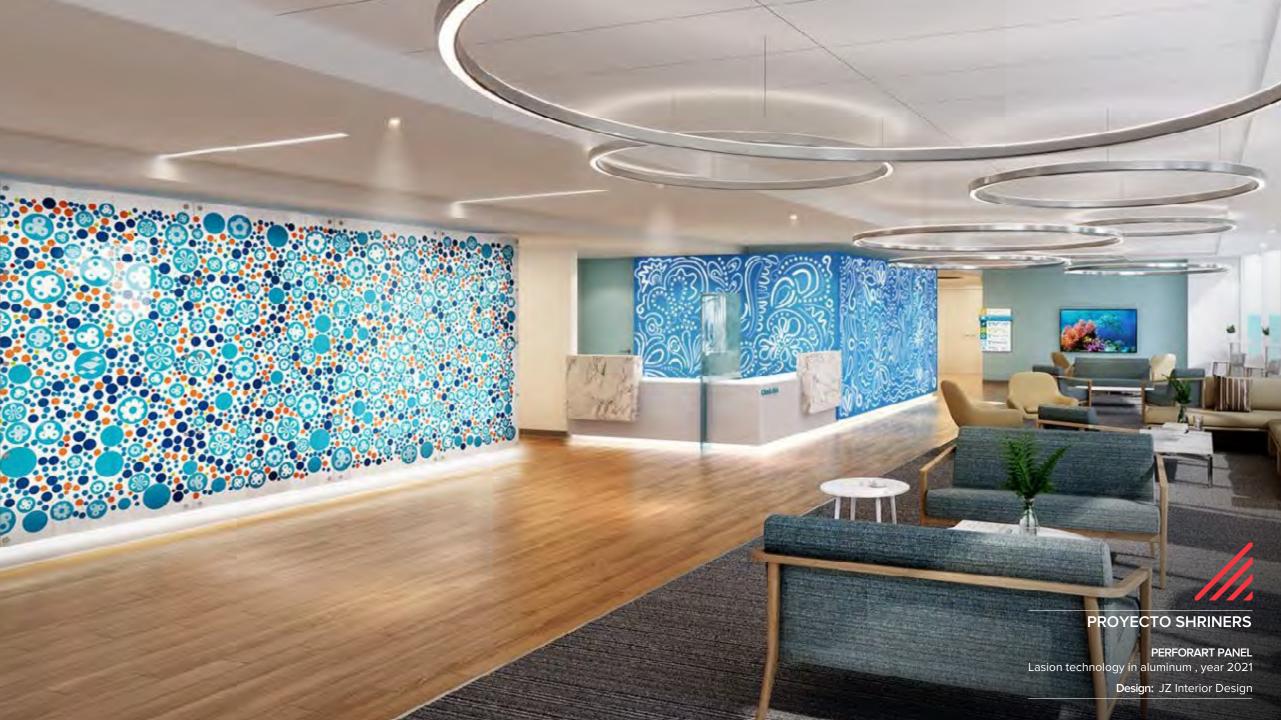

# 4

Laser cut does not have limitations in perforation, form or design, its name says it all.

Lasion