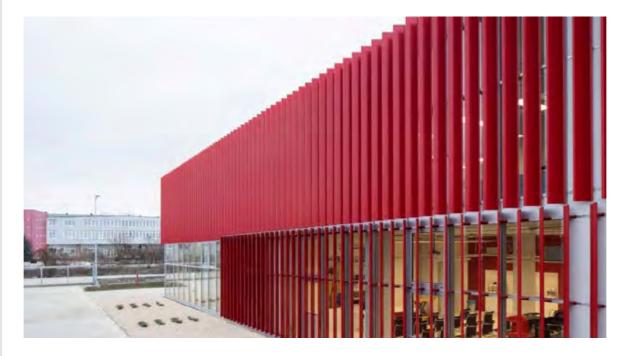

# Lamma

The Lamma line is a linear architectural solution made up of two united panels with each other focused on solar control and environment comfort in spaces. This product promotes the use of energy efficiency that control buildings natural light and reducing energy consumption.

### **APPLICATION**

Sunshades