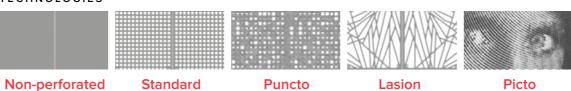

## PERFORATION TECHNOLOGIES

Learn about the technologies with which you can customize our panels and solutions.

Non-perforated

This panel allows you to add

depth, form and definition to an

architectural design.

# 2 Standard

Our standard metal panel is personalized by a multi-perforated with standard design.

# Basically any geometric shape and pattern can be perforated into panels and be used for a wide variety of applications.

**Puncto** 

# 4

Laser cut does not have limitations in perforation, form or design, its name says it all.

Lasion

### **Picto**

Create complex images by means of perforations helps to project the image wanted.