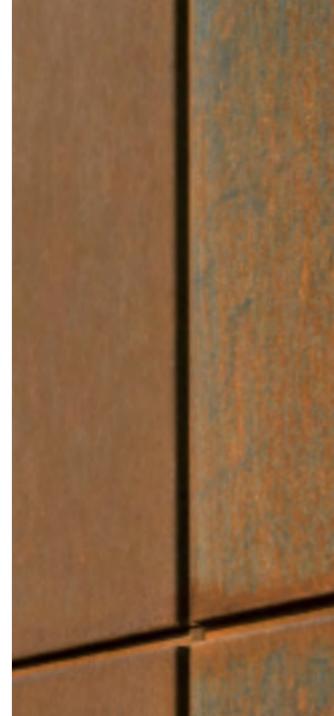

### Cor-ten steel

Maximum resistance to atmospheric corrosion and eliminates the need for maintenance-free protective coats or paints.