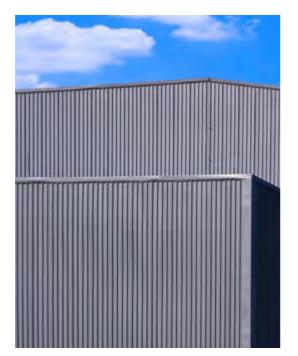

# Roller

A traditional and inexpensive corrugated panel. It can be Installed in horizontally or vertically position with exposed fixing. It is available in smooth or perforated texture and in a wide variety of materials and finishes.

- Facades
- Parking lots
- HVAC enclosures