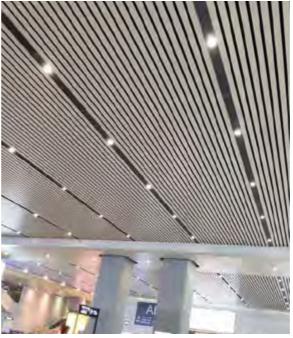

# **Baffle**

Baffle ceiling lights are narrow panels to which has given them a linear form ideal for interior skies. Some of its benefits aesthetic are, minimize the height of some ceilings, covered thermal insulation and ducts. It is available in multiple finishes such as wood, metallic, textured and the rest.

### **APPLICATIONS**

Ceiling

# Linear

The linear ceiling is handled in different widths and has the particularity of power alternate between different measures and generate combination of form. This product is useful in projects where a required aesthetic ceiling and let it be light, ventilated and acoustic.