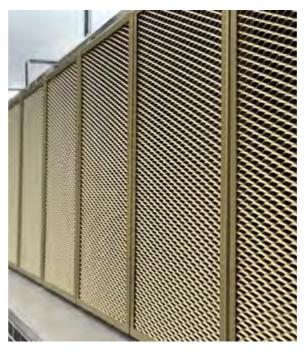

# Messpa

Messpa is our expanded mesh, it is the combination of an industrial product, durable and visually appealing. It can be installed vertically with exposed hardware. The panel is available in a wide variety of materials and finishes.

- Facades
- Parking lot
- HVAC enclosures
- Ceiling
- Railing
- Feature wall