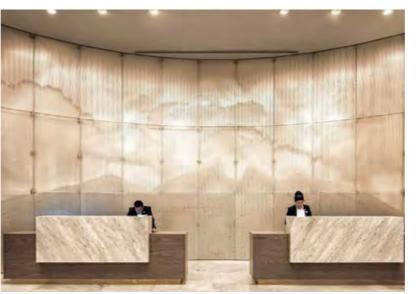

ibutes to
sustainability in
new buildings, as in
renovations.



# **PROPERTIES**





High customization level



Low maintenance



Energy saving



Sustainability



Safety



Durability



Fire retardant



Antibacterial



Acoustics



Humidity resistance



# **Perforart**

Combination of functionality and aesthetics: Perforart panels provide the necessary airflow and shade on the facade without sacrificing style or design.

Virtually any shape and pattern can be punched into the panels.

In addition to its aesthetics, our ceilings improve the acoustics space, they are easy to install, hygienic, provide accessibility to mechanical systems and they required low maintenance.

### **APPLICATIONS**

- FacadeCeiling
- Pergola Feature wall
- Walls
   Railing







### TECHNOLOGIES

















# **Ombrae**

Ombrae® is a coating unique processing images through three-dimensional pixels that allows any image of digital origin, photography or graphic design be processed directly on the metal.

- Facade
- Ceiling
- Feature wall













# Corrugami

Corrugami is a range of authentic and versatile corrugated metal panel. It has unique qualities, creators of light and shadow, as well as solar control and ventilation, are attributed to its ability to be a smooth or perforated surface, applicable vertically and horizontal.

### **APPLICATION**

Facade













# Roller

A traditional and inexpensive corrugated panel. It can be Installed in horizontally or vertically position with exposed fixing. It is available in smooth or perforated texture and in a wide variety of m